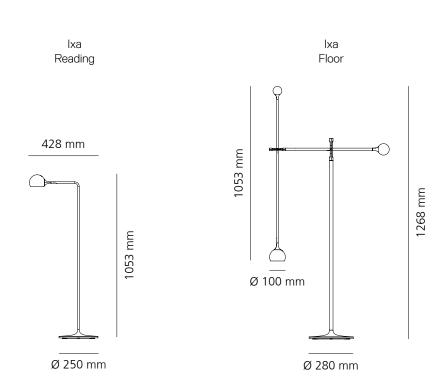

makes us authors of our light space.

Flexibility and functionality, quality and dynamism of light, simple, soft lines, with a classic, simple look turn Ixa into a timeless project, which can be reinterpreted in countless situations for a long life, the basis of a sustainable project.













«Ixa has evolved through an intuitive design and making process. Slight variations in applied weight and movement have informed the lamp's dynamic design.

Ixa provides a flexible, highly personalised lighting experience.»

### Ixa Arm Wall









## Ixa Wall



## Ixa Table







# Ixa Reading



## Ixa Floor





# Ixa Family

**Materials:** alluminum, steel, technopolymer.

Power: 9W

Luminous Flux: 465 lm

CCT: 3000K CRI=90

### Colours:

- Anthracite
- Blue
- Red
- White/Grey
- Yellow





### IXA ARM WALL



| Wireless |  |
|----------|--|
| Code     |  |
| 1114010A |  |
| 1114030A |  |
| 1114000A |  |
| 1114020A |  |
| 1114040A |  |

| Plug     |  |
|----------|--|
| Code     |  |
| 1114050A |  |
| 1114070A |  |
| 1114090A |  |
| 1114060A |  |
| 1114080A |  |

### IXA WALL

| Colour     |   |
|------------|---|
| Anthracite | • |
| Blue       |   |
| Red        | • |
| White/Grey | 0 |
| Yellow     | 0 |

| Wireless |  |
|----------|--|
| Code     |  |
| 1113010A |  |
| 1113030A |  |
| 1113000A |  |
| 1113020A |  |
| 1113040A |  |

| Plug     |  |
|----------|--|
| Code     |  |
| 1113050A |  |
| 1113070A |  |
| 1113090A |  |
| 1113060A |  |
| 1113080A |  |

### IXA TABLE

| Colour     |   |
|------------|---|
| Anthracite | • |
| Blue       | • |
| Red        | • |
| Wh