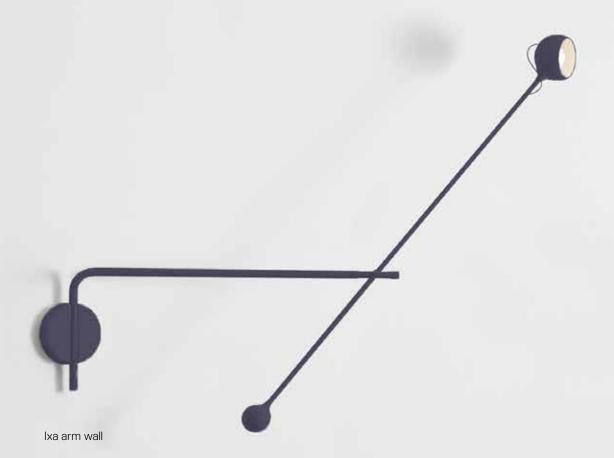

space to respond to different lighting needs.

Ixa is the expression of functional, productive and sustainable intelligence through deliberate choices of reduction and simplification, the result of a solid design know-how. Artemide and Foster+Partners share a profound approach to sustainable design that permeates product development at every stage and singles itself out as an essential element of the project.

Ixa brings light to where it is needed, inviting us to physically interact with the object that makes us authors of our light space.

Flexibility and functionality, quality and dynamism of light, simple, soft lines, with a classic, simple look turn Ixa into a timeless project, which can be reinterpreted in countless situations for a long life, the basis of a sustainable project.













«Ixa has evolved through an intuitive design and making process. Slight variations in applied weight and movement have informed the lamp's dynamic design.

Ixa provides a flexible, highly personalised lighting experience.»

### Ixa Arm Wall









## Ixa Wall



## Ixa Table







# Ixa Reading



## Ixa Floor





# Ixa Family

**Materials:** alluminum, steel, technopolymer.

Power: 9W

Luminous Flux: 465 lm

CCT: 3000K CRI=90

### Colours:

- Anthracite
- Blue
- Red
- White/Grey
- Yellow





### IXA ARM WALL



| Wireless |  |
|----------|--|
| Code     |  |
| 1114010A |  |
| 1114030A |  |
| 1114000A |  |
| 1114020A |  |
| 1114040A |  |

| Plug     |  |
|----------|--|
| Code     |  |
| 1114050A |  |
| 1114070A |  |
| 1114090A |  |
| 1114060A |  |
| 1114080A |  |

### IXA W