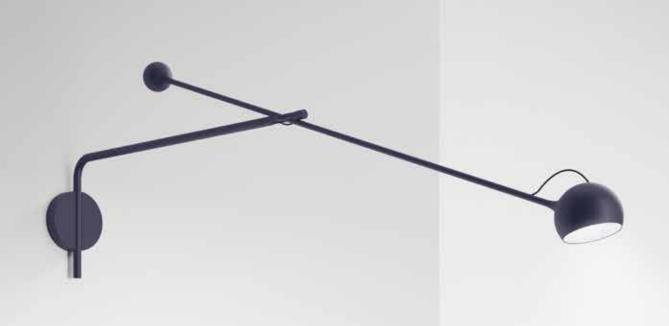

### Ixa Arm Wall

# Foster + Partners Industrial Design 2022

Inspired by Alexander Calder's dynamic sculptures, the design interprets the idea of "elegant balance" through precision engineering.

Ixa is a complete and transversal family composed trough the combination of an adjustable spherical head, rods and counterweights. It is a smart and scalable principle that allows the Ixa family to expand with the addition of new versions. A larger head is combined with two new structures, wall and ceiling, recalibrated to balance the weight and bring light into the space to respond to different lighting needs.