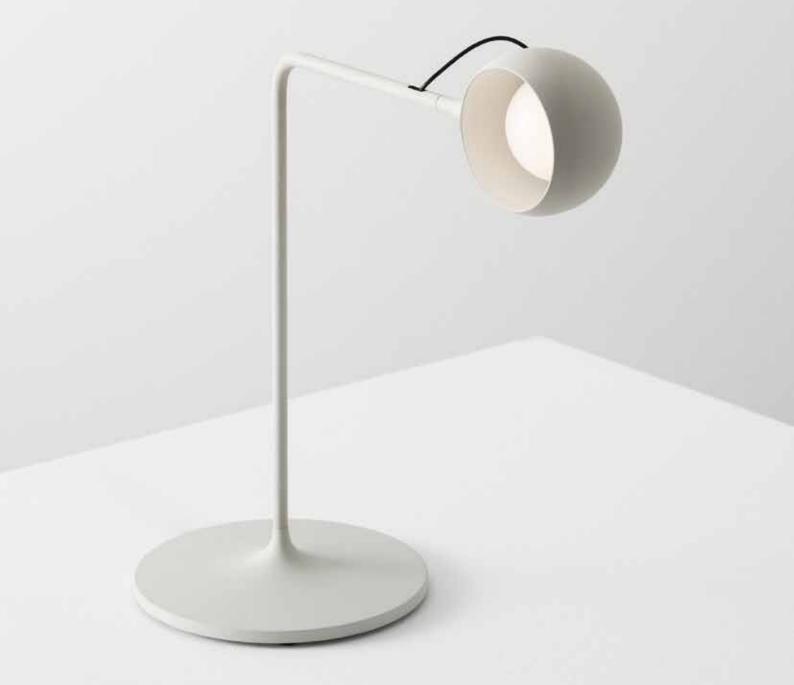

o respond to different lighting needs.

Ixa is the expression of functional, productive and sustainable intelligence through deliberate choices of reduction and simplification, the result of a solid design know-how. Artemide and Foster+Partners share a profound approach to sustainable design that permeates product development at every stage and singles itself out as an essential element of the project.

Ixa brings light to where it is needed, inviting us to physically interact with the object that makes us authors of our light space.

Flexibility and functionality, quality and dynamism of light, simple, soft lines, with a classic, simple look turn Ixa into a timeless project, which can be reinterpreted in countless situations for a long life, the basis of a sustainable project.













«Ixa has evolved through an intuitive design and making process. Slight variations in applied weight and movement have informed the lamp's dynamic design.

Ixa provides a flexible, highly personalised lighting experience.»

### Ixa Arm Wall









## Ixa Wall



## Ixa Table







# Ixa Reading



## Ixa Floor





# Ixa Family

**Materials:** alluminum, steel, technopolymer.

Power: 9W

Luminous Flux: 465 lm

CCT: 3000K CRI=90

### Colours:

- Anthracite
- Blue
- Red
- White/Grey
- Yellow





### IXA ARM WALL



| Wireless |  |
|----------|--|
| Code     |  |
| 1114010A |  |
| 1114030A |  |
| 1114000A |  |
| 1114020A |  |
| 1114040A |  |

| Plug     |  |
|----------|--|
| Code     |  |
| 1114050A |  |
| 1114070A |  |
| 1114090A |  |
| 1114060A |  |
| 1114080A |  |

### IXA WALL

| C