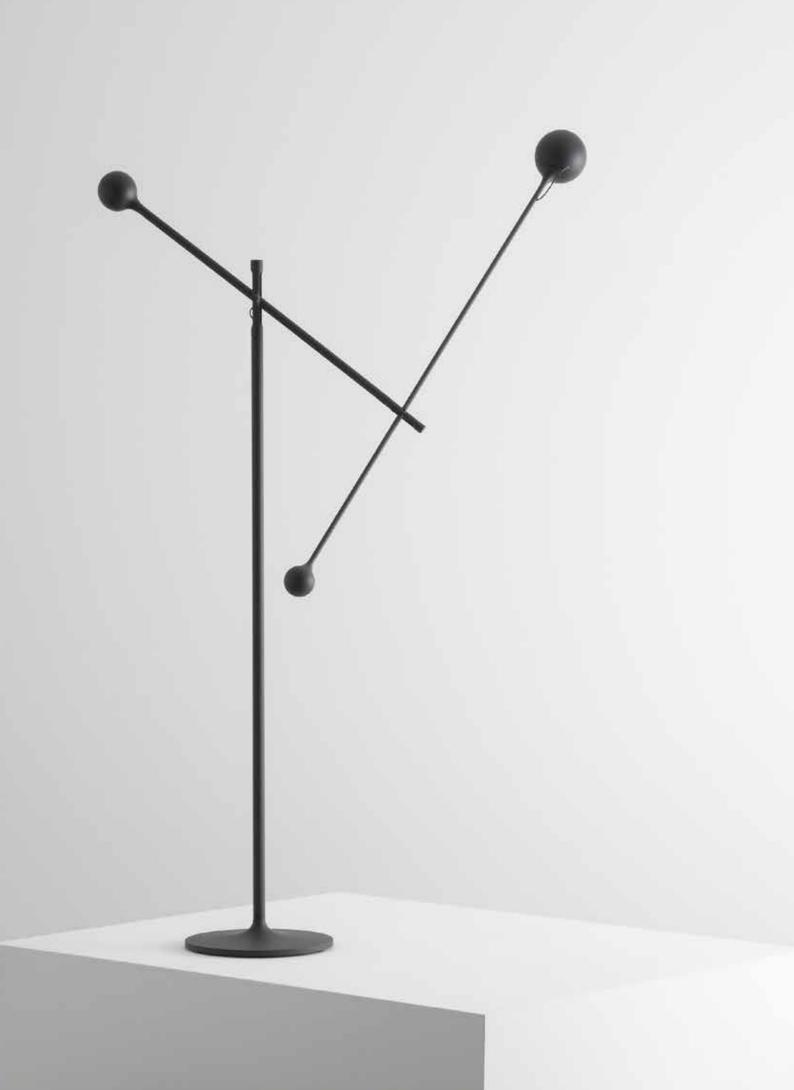

# Foster + Partners Industrial Design 2022

Inspired by Alexander Calder's dynamic sculptures, the design interprets the idea of "elegant balance" through precision engineering.

Ixa is a complete and transversal family composed trough the combination of an adjustable spherical head, rods and counterweights. It is a smart and scalable principle that allows the Ixa family to expand with the addition of new versions. A larger head is combined with two new structures, wall and ceiling, recalibrated to balance the weight and bring light into the space to respond to different lighting needs.

«Ixa has evolved through an intuitive design and making process. Slight variations in applied weight and movement have informed the lamp's dynamic design.

Ixa provides a flexible, highly personalised lighting experience.»