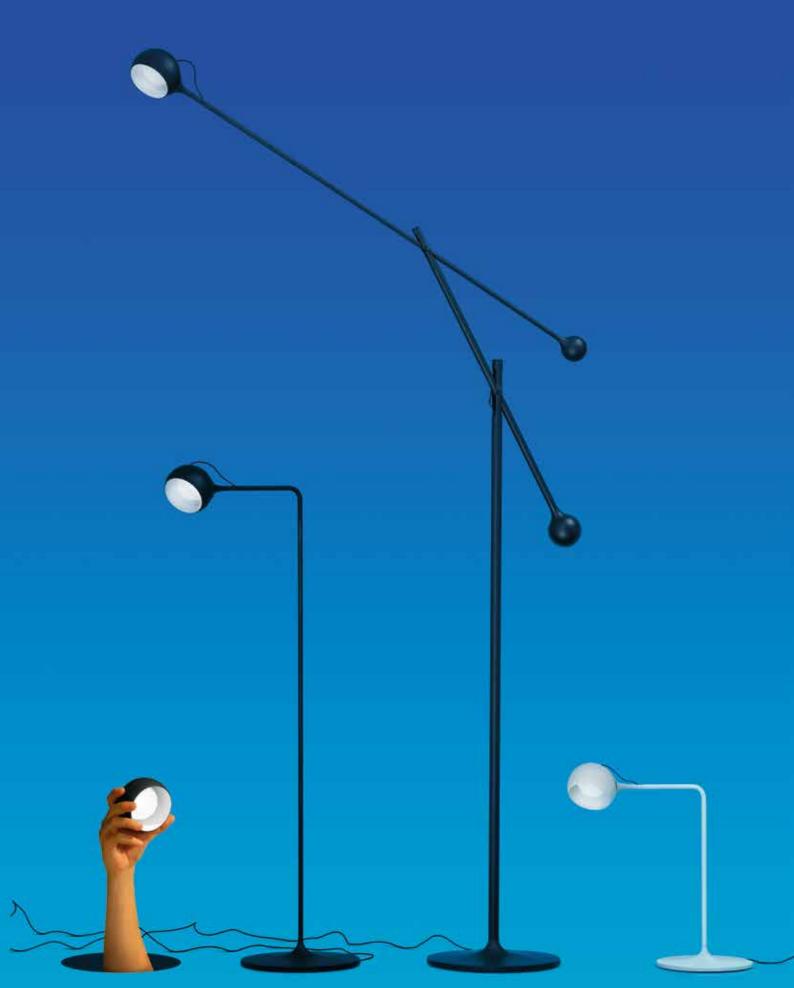

# Foster + Partners Industrial Design 2022

Inspired by Alexander Calder's dynamic sculptures, the design interprets the idea of "elegant balance" through precision engineering.

Ixa is a complete and transversal family composed trough the combination of an adjustable spherical head, rods and counterweights. It is a smart and scalable principle that allows the Ixa family to expand with the addition of new versions. A larger head is combined with two new structures, wall and ceiling, recalibrated to balance the weight and bring light into the space to respond to different lighting needs.

## Ixa Floor