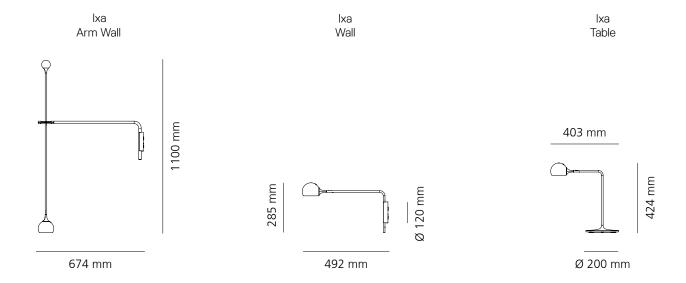

t makes us authors of our light space.

Flexibility and functionality, quality and dynamism of light, simple, soft lines, with a classic, simple look turn Ixa into a timeless project, which can be reinterpreted in countless situations for a long life, the basis of a sustainable project.













«Ixa has evolved through an intuitive design and making process. Slight variations in applied weight and movement have informed the lamp's dynamic design.

Ixa provides a flexible, highly personalised lighting experience.»

### Ixa Arm Wall









## Ixa Wall



## Ixa Table







# Ixa Reading



## Ixa Floor





# Ixa Family

**Materials:** alluminum, steel, technopolymer.

Power: 9W

Luminous Flux: 465 lm

CCT: 3000K CRI=90

### Colours:

- Anthracite
- Blue
- Red
- White/Grey
- Yellow





### IXA ARM WALL



| Wireless |  |
|----------|--|
| Code     |  |
| 1114010A |  |
| 1114030A |  |
| 1114000A |  |
| 1114020A |  |
| 1114040A |  |

| Plug     |  |
|----------|--|
| Code     |  |
| 1114050A |  |
| 1114070A |  |
| 1114090A |  |
| 1114060A |  |
| 1114080A |  |

### IXA WALL

| Colour     |   |
|------------|---|
| Anthracite | • |
| Blue       |   |
| Red        | • |
| White/Grey | 0 |
| Yellow     | 0 |

| Wireless |  |
|----------|--|
| Code     |  |
| 1113010A |  |
| 1113030A |  |
| 1113000A |  |
| 1113020A |  |
| 1113040A |  |

| Plug     |  |
|----------|--|
| Code     |  |
| 1113050A |  |
| 1113070A |  |
| 1113090A |  |
| 1113060A |  |
| 1113080A |  |

### IXA TABLE

| Colour     |   |
|------------|---|
| Anthracite | • |
| Blue       | • |
| Red        | • |
|