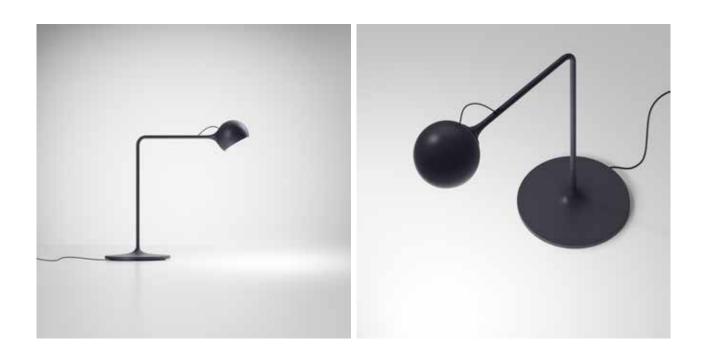

# Foster + Partners Industrial Design 2022

Inspired by Alexander Calder's dynamic sculptures, the design interprets the idea of "elegant balance" through precision engineering.

Ixa is a complete and transversal family composed trough the combination of an adjustable spherical head, rods and counterweights. It is a smart and scalable principle that allows the Ixa family to expand with the addition of new versions. A larger head is combined with two new structures, wall and ceiling, recalibrated to balance the weight and bring light into the space to respond to different lighting needs.

## Ixa Wall

## Ixa Table