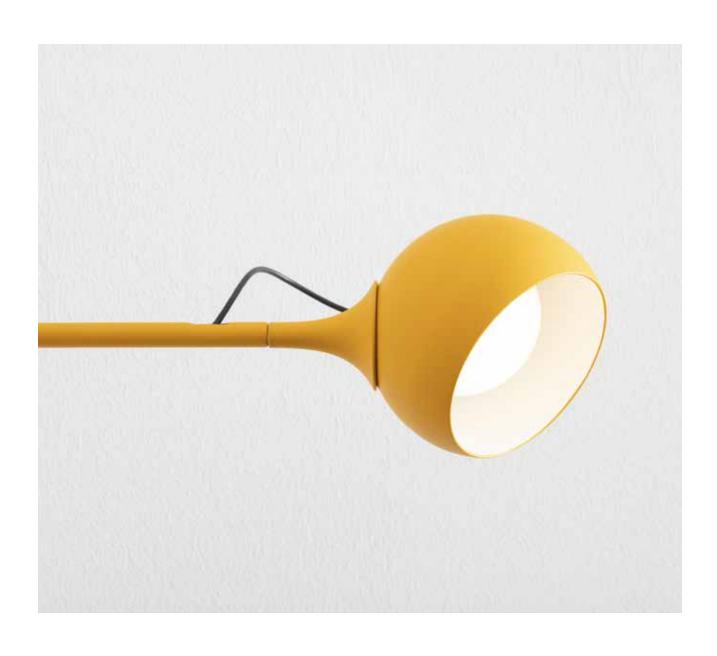

# Foster + Partners Industrial Design 2022

Inspired by Alexander Calder's dynamic sculptures, the design interprets the idea of "elegant balance" through precision engineering.

Ixa is a complete and transversal family composed trough the combination of an adjustable spherical head, rods and counterweights. It is a smart and scalable principle that allows the Ixa family to expand with the addition of new versions. A larger head is combined with two new structures, wall and ceiling, recalibrated to balance the weight and bring light into the space to respond to different lighting needs.

Ixa brings light to where it is needed, inviting us to physically interact with the object that makes us authors of our light space.

Flexibility and functionality, quality and dynamism of light, simple, soft lines, with a classic, simple look turn Ixa into a timeless project, which can be reinterpreted in countless situations for a long life, the basis of a sustainable project.

«Ixa has evolved through an intuitive design and making process. Slight variations in applied weight and movement have informed the lamp's dynamic design.

Ixa provides a flexible, highly personalised lighting experience.»