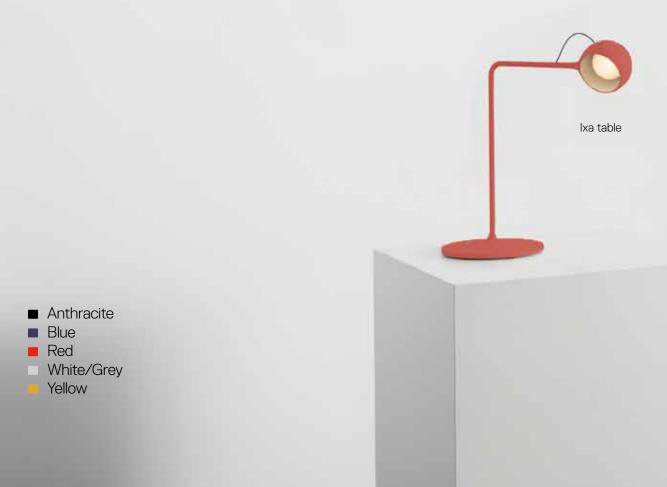

pace to respond to different lighting needs.

Ixa is the expression of functional, productive and sustainable intelligence through deliberate choices of reduction and simplification, the result of a solid design know-how. Artemide and Foster+Partners share a profound approach to sustainable design that permeates product development at every stage and singles itself out as an essential element of the project.

Ixa brings light to where it is needed, inviting us to physically interact with the object that makes us authors of our light space.

Flexibility and functionality, quality and dynamism of light, simple, soft lines, with a classic, simple look turn Ixa into a timeless project, which can be reinterpreted in countless situations for a long life, the basis of a sustainable project.













«Ixa has evolved through an intuitive design and making process. Slight variations in applied weight and movement have informed the lamp's dynamic design.

Ixa provides a flexible, highly personalised lighting experience.»

### Ixa Arm Wall









## Ixa Wall



## Ixa Table







# Ixa Reading



## Ixa Floor





# Ixa Family

**Materials:** alluminum, steel, technopolymer.

Power: 9W

Luminous Flux: 465 lm

CCT: 3000K CRI=90

### Colours:

- Anthracite
- Blue
- Red
- White/Grey
- Yellow





### IXA ARM WALL



| Wireless |  |
|----------|--|
| Code     |  |
| 1114010A |  |
| 1114030A |  |
| 1114000A |  |
| 1114020A |  |
| 1114040A |  |

| Plug     |  |
|----------|--|
| Code     |  |
| 1114050A |  |
| 1114070A |  |
| 1114090A |  |
| 1114060A |  |
| 1114080A |  |

### IXA WAL