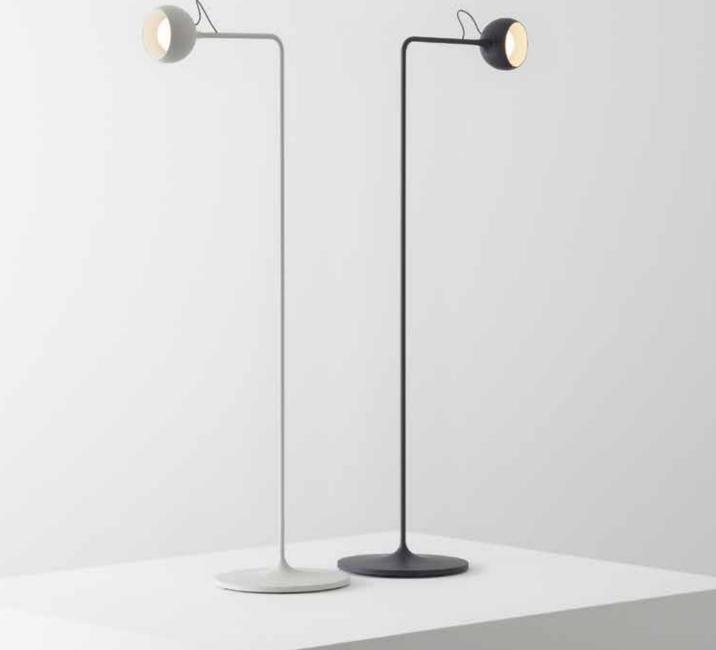

design that permeates product development at every stage and singles itself out as an essential element of the project.

Ixa brings light to where it is needed, inviting us to physically interact with the object that makes us authors of our light space.

Flexibility and functionality, quality and dynamism of light, simple, soft lines, with a classic, simple look turn Ixa into a timeless project, which can be reinterpreted in countless situations for a long life, the basis of a sustainable project.













«Ixa has evolved through an intuitive design and making process. Slight variations in applied weight and movement have informed the lamp's dynamic design.

Ixa provides a flexible, highly personalised lighting experience.»

### Ixa Arm Wall









## Ixa Wall



## Ixa Table







# Ixa Reading



## Ixa Floor





# Ixa Family

**Materials:** alluminum, steel, technopolymer.

Power: 9W

Luminous Flux: 465 lm

CCT: 3000K CRI=90

### Colours:

- Anthracite
- Blue
- Red
- White/Grey
- Yellow





### IXA ARM WALL



| Wireless |  |
|----------|--|
| Code     |  |
| 1114010A |  |
| 1114030A |  |
| 1114000A |  |
| 1114020A |  |
| 1114040A |  |

| Plug     |  |
|----------|--|
| Code     |  |
| 1114050A |  |
| 1114070A |  |
| 1114090A |  |
| 1114060A |  |
| 1114080A |  |

### IXA WALL

| Colour     |   |
|------------|---|
| Anthracite | • |
| Blue       |   |
| Red        | • |
| White/Grey | 0 |
| Yellow     | 0 |

| Wireless |  |
|----------|--|
| Code     |  |
| 1113010A |  |
| 1113030A |  |
| 1113000A |  |
| 1113020A |  |
| 1113040A |  |

| Plug     |  |
|--------