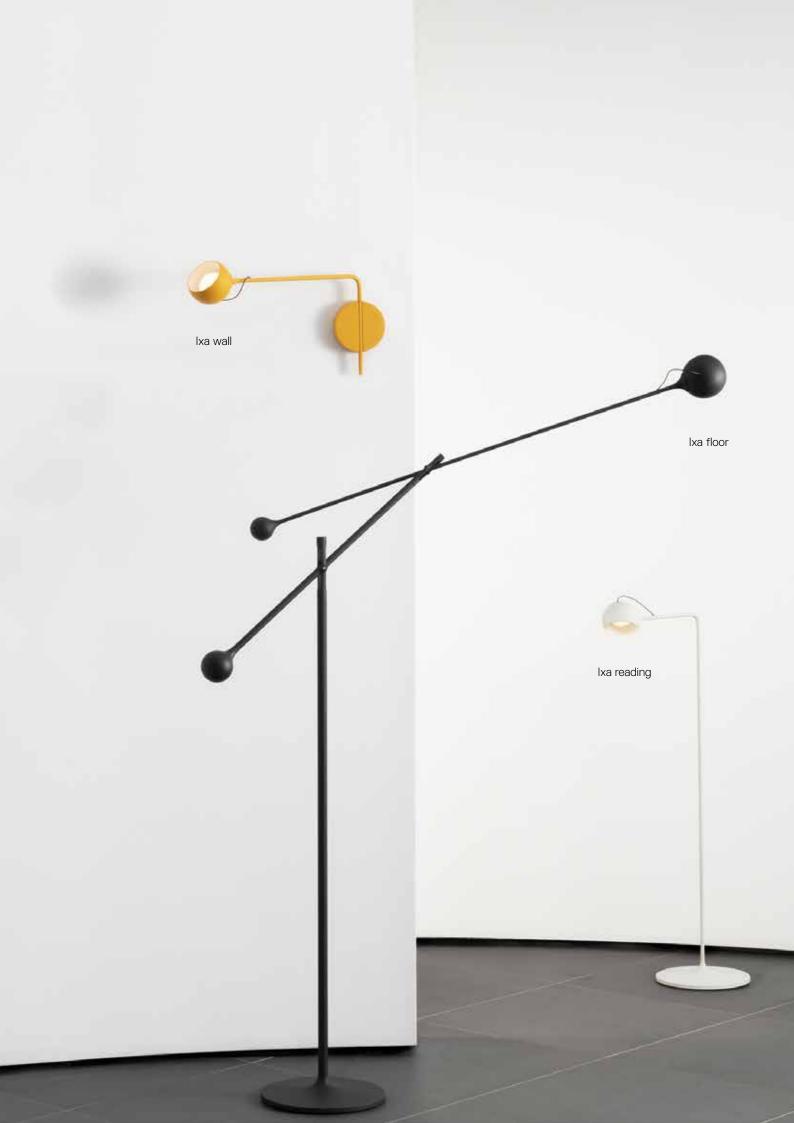

ce to respond to different lighting needs.

Ixa is the expression of functional, productive and sustainable intelligence through deliberate choices of reduction and simplification, the result of a solid design know-how. Artemide and Foster+Partners share a profound approach to sustainable design that permeates product development at every stage and singles itself out as an essential element of the project.

Ixa brings light to where it is needed, inviting us to physically interact with the object that makes us authors of our light space.

Flexibility and functionality, quality and dynamism of light, simple, soft lines, with a classic, simple look turn Ixa into a timeless project, which can be reinterpreted in countless situations for a long life, the basis of a sustainable project.













«Ixa has evolved through an intuitive design and making process. Slight variations in applied weight and movement have informed the lamp's dynamic design.

Ixa provides a flexible, highly personalised lighting experience.»

### Ixa Arm Wall









## Ixa Wall



## Ixa Table







# Ixa Reading



## Ixa Floor





# Ixa Family

**Materials:** alluminum, steel, technopolymer.

Power: 9W

Luminous Flux: 465 lm

CCT: 3000K CRI=90

### Colours:

- Anthracite
- Blue
- Red
- White/Grey
- Yellow





### IXA ARM WALL



| Wireless |  |
|----------|--|
| Code     |  |
| 1114010A |  |
| 1114030A |  |
| 1114000A |  |
| 1114020A |  |
| 1114040A |  |

| Plug     |  |
|----------|--|
| Code     |  |
| 1114050A |  |
| 1114070A |  |
| 1114090A |  |
| 1114060A |  |
| 1114080A |  |

### IXA WALL