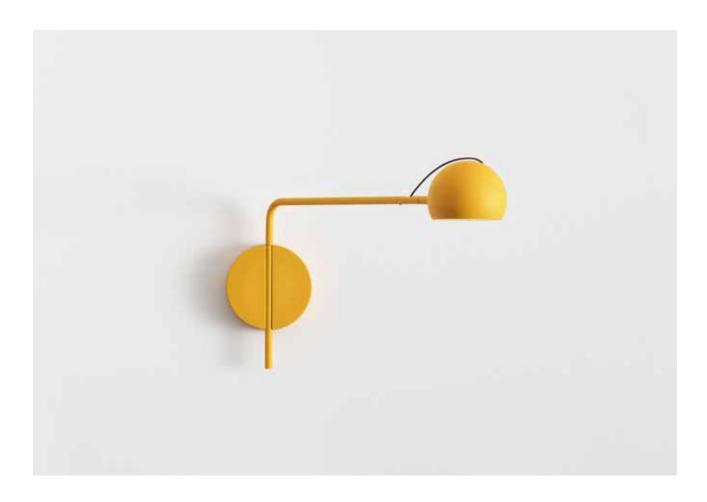

re a profound approach to sustainable design that permeates product development at every stage and singles itself out as an essential element of the project.

Ixa brings light to where it is needed, inviting us to physically interact with the object that makes us authors of our light space.

Flexibility and functionality, quality and dynamism of light, simple, soft lines, with a classic, simple look turn Ixa into a timeless project, which can be reinterpreted in countless situations for a long life, the basis of a sustainable project.













«Ixa has evolved through an intuitive design and making process. Slight variations in applied weight and movement have informed the lamp's dynamic design.

Ixa provides a flexible, highly personalised lighting experience.»

### Ixa Arm Wall









## Ixa Wall



## Ixa Table







# Ixa Reading



## Ixa Floor





# Ixa Family

**Materials:** alluminum, steel, technopolymer.

Power: 9W

Luminous Flux: 465 lm

CCT: 3000K CRI=90

### Colours:

- Anthracite
- Blue
- Red
- White/Grey
- Yellow





### IXA ARM WALL



| Wireless |  |
|----------|--|
| Code     |  |
| 1114010A |  |
| 1114030A |  |
| 1114000A |  |
| 1114020A |  |
| 1114040A |  |

| Plug     |  |
|----------|--|
| Code     |  |
| 1114050A |  |
| 1114070A |  |
| 1114090A |  |
| 1114060A |  |
| 1114080A |  |

### IXA WALL

| Colour     |   |
|------------|---|
| Anthracite | • |
| Blue       |   |
| Red        | • |
| White/Grey | 0 |
| Yellow     | 0 |

| Wireless |  |
|----------|--|
| Code     |  |
| 1113010A |  |
| 1113030A |  |
| 1113000A |  |
| 1113020A |  |
| 111