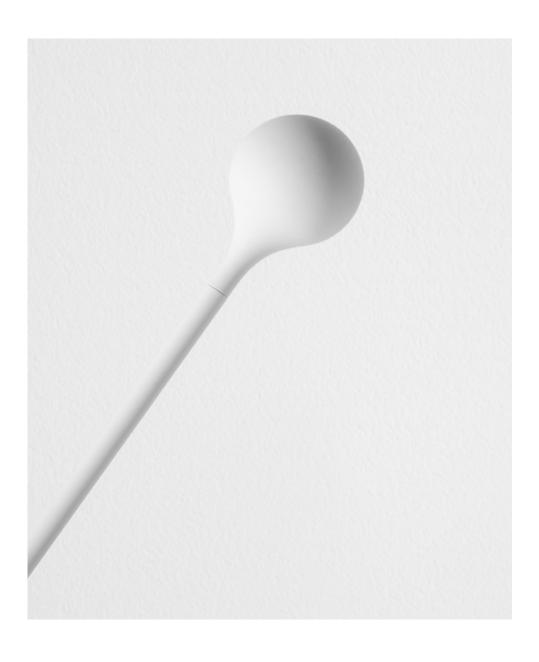

# Foster + Partners Industrial Design 2022

Inspired by Alexander Calder's dynamic sculptures, the design interprets the idea of "elegant balance" through precision engineering.

Ixa is a complete and transversal family composed trough the combination of an adjustable spherical head, rods and counterweights. It is a smart and scalable principle that allows the Ixa family to expand with the addition of new versions. A larger head is combined with two new structures, wall and ceiling, recalibrated to balance the weight and bring light into the space to respond to different lighting needs.

«Ixa has evolved through an intuitive design and making process. Slight variations in applied weight and movement have informed the lamp's dynamic design.

Ixa provides a flexible, highly personalised lighting experience.»