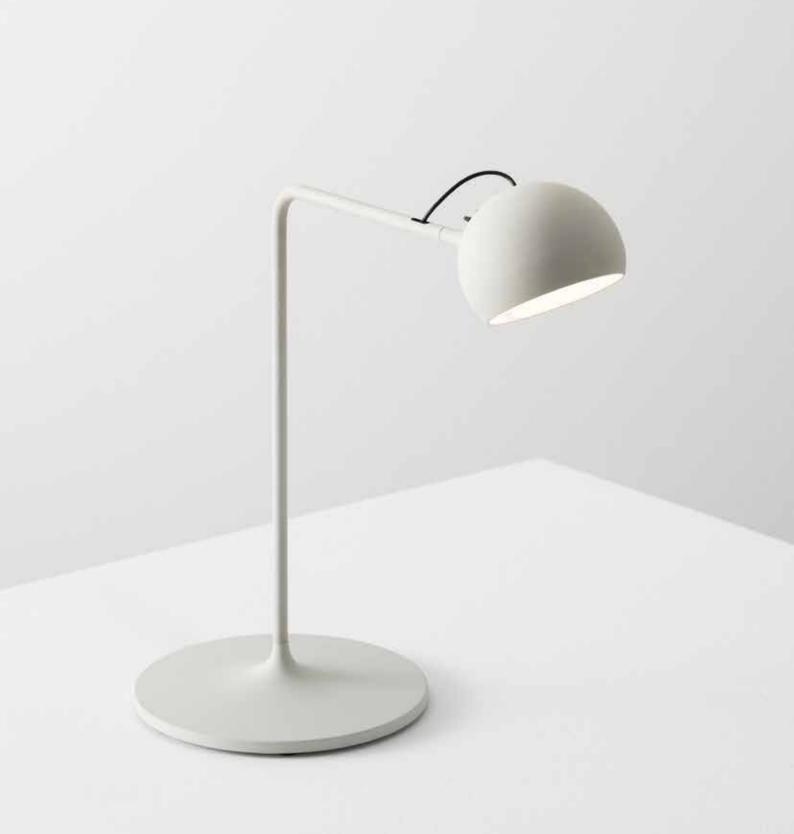

le design that permeates product development at every stage and singles itself out as an essential element of the project.

Ixa brings light to where it is needed, inviting us to physically interact with the object that makes us authors of our light space.

Flexibility and functionality, quality and dynamism of light, simple, soft lines, with a classic, simple look turn Ixa into a timeless project, which can be reinterpreted in countless situations for a long life, the basis of a sustainable project.













«Ixa has evolved through an intuitive design and making process. Slight variations in applied weight and movement have informed the lamp's dynamic design.

Ixa provides a flexible, highly personalised lighting experience.»

### Ixa Arm Wall









## Ixa Wall



## Ixa Table







# Ixa Reading



## Ixa Floor





# Ixa Family

**Materials:** alluminum, steel, technopolymer.

Power: 9W

Luminous Flux: 465 lm

CCT: 3000K CRI=90

### Colours:

- Anthracite
- Blue
- Red
- White/Grey
- Yellow





### IXA ARM WALL



| Wireless |  |
|----------|--|
| Code     |  |
| 1114010A |  |
| 1114030A |  |
| 1114000A |  |
| 1114020A |  |
| 1114040A |  |

| Plug     |  |
|----------|--|
| Code     |  |
| 1114050A |  |
| 1114070A |  |
| 1114090A |  |
| 1114060A |  |
| 1114080A |  |

### IXA WALL

| Colour     |   |
|------------|---|
| Anthracite | • |
| Blue       |   |
| Red        | • |
| White/Grey | 0 |
| Yellow     | 0 |

| Wireless |  |
|----------|--|
| Code     |  |
| 1113010A |  |
| 1113030A |  |
| 1113000A |  |
| 1113020A |  |
| 1113040A |  |

| Plug     |  |
|------