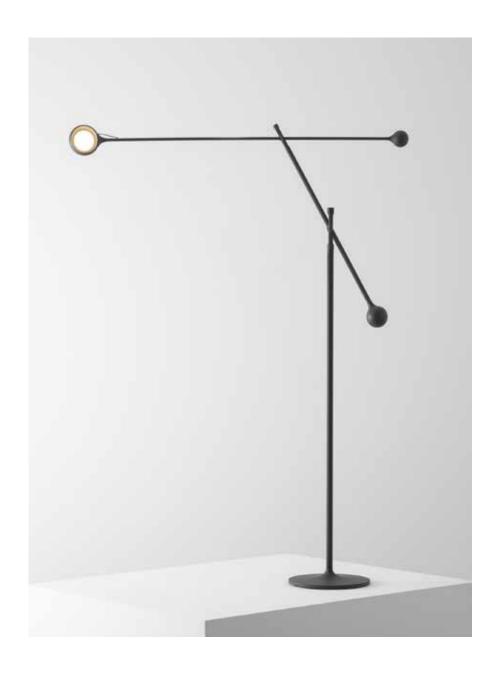

# Foster + Partners Industrial Design 2022

Inspired by Alexander Calder's dynamic sculptures, the design interprets the idea of "elegant balance" through precision engineering.

Ixa is a complete and transversal family composed trough the combination of an adjustable spherical head, rods and counterweights. It is a smart and scalable principle that allows the Ixa family to expand with the addition of new versions. A larger head is combined with two new structures, wall and ceiling, recalibrated to balance the weight and bring light into the space to respond to different lighting needs.

«Ixa has evolved through an intuitive design and making process. Slight variations in applied weight and movement have informed the lamp's dynamic design.

Ixa provides a flexible, highly personalised lighting experience.»