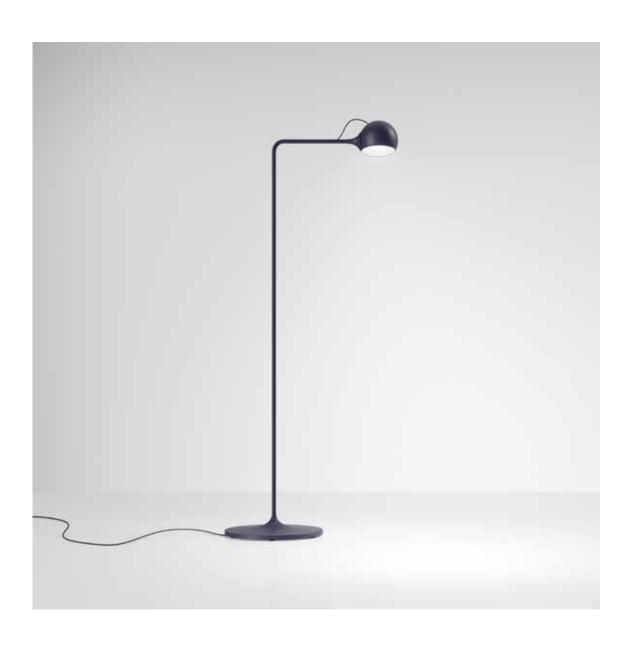

eates product development at every stage and singles itself out as an essential element of the project.

Ixa brings light to where it is needed, inviting us to physically interact with the object that makes us authors of our light space.

Flexibility and functionality, quality and dynamism of light, simple, soft lines, with a classic, simple look turn Ixa into a timeless project, which can be reinterpreted in countless situations for a long life, the basis of a sustainable project.













«Ixa has evolved through an intuitive design and making process. Slight variations in applied weight and movement have informed the lamp's dynamic design.

Ixa provides a flexible, highly personalised lighting experience.»

### Ixa Arm Wall









## Ixa Wall



## Ixa Table







# Ixa Reading



## Ixa Floor





# Ixa Family

**Materials:** alluminum, steel, technopolymer.

Power: 9W

Luminous Flux: 465 lm

CCT: 3000K CRI=90

### Colours:

- Anthracite
- Blue
- Red
- White/Grey
- Yellow





### IXA ARM WALL



| Wireless |  |
|----------|--|
| Code     |  |
| 1114010A |  |
| 1114030A |  |
| 1114000A |  |
| 1114020A |  |
| 1114040A |  |

| Plug     |  |
|----------|--|
| Code     |  |
| 1114050A |  |
| 1114070A |  |
| 1114090A |  |
| 1114060A |  |
| 1114080A |  |

### IXA WALL

| Colour     |   |
|------------|---|
| Anthracite | • |
| Blue       |   |
| Red        | • |
| White/Grey | 0 |
| Yellow     | 0 |

| Wireless |  |
|----------|--|
| Code     |  |
| 1113010A |  |
| 1113030A |  |
| 1113000A |  |
| 1113020A |  |
| 1113040A |  |

| Plug     |  |
|----------|--|
| Code