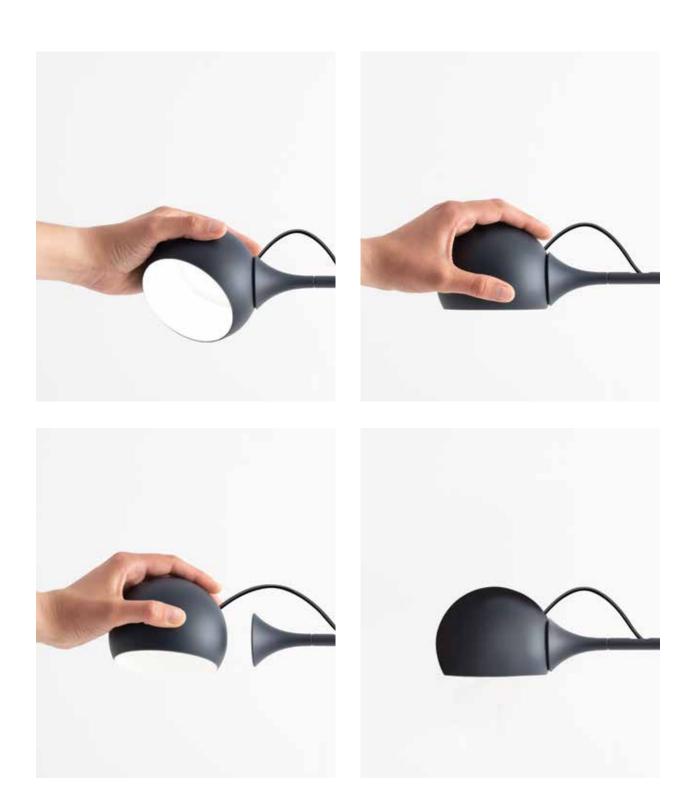

# Foster + Partners Industrial Design 2022

Inspired by Alexander Calder's dynamic sculptures, the design interprets the idea of "elegant balance" through precision engineering.

Ixa is a complete and transversal family composed trough the combination of an adjustable spherical head, rods and counterweights. It is a smart and scalable principle that allows the Ixa family to expand with the addition of new versions. A larger head is combined with two new structures, wall and ceiling, recalibrated to balance the weight and bring light into the space to respond to different lighting needs.

«Ixa has evolved through an intuitive design and making process. Slight variations in applied weight and movement have informed the lamp's dynamic design.

Ixa provides a flexible, highly personalised lighting experience.»