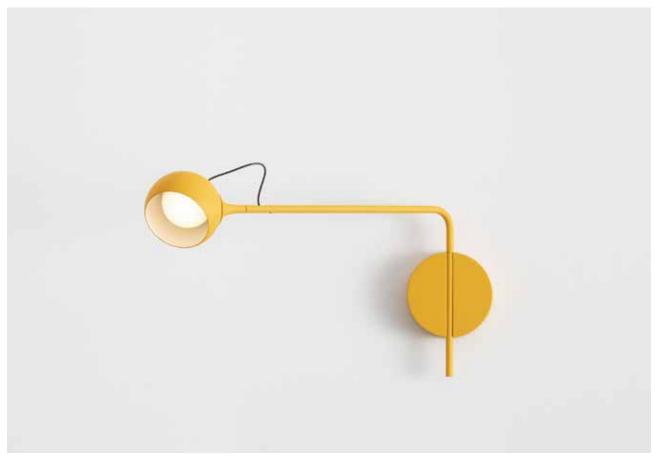

a profound approach to sustainable design that permeates product development at every stage and singles itself out as an essential element of the project.

Ixa brings light to where it is needed, inviting us to physically interact with the object that makes us authors of our light space.

Flexibility and functionality, quality and dynamism of light, simple, soft lines, with a classic, simple look turn Ixa into a timeless project, which can be reinterpreted in countless situations for a long life, the basis of a sustainable project.













«Ixa has evolved through an intuitive design and making process. Slight variations in applied weight and movement have informed the lamp's dynamic design.

Ixa provides a flexible, highly personalised lighting experience.»

### Ixa Arm Wall









## Ixa Wall



## Ixa Table







# Ixa Reading



## Ixa Floor





# Ixa Family

**Materials:** alluminum, steel, technopolymer.

Power: 9W

Luminous Flux: 465 lm

CCT: 3000K CRI=90

### Colours:

- Anthracite
- Blue
- Red
- White/Grey
- Yellow





### IXA ARM WALL



| Wireless |  |
|----------|--|
| Code     |  |
| 1114010A |  |
| 1114030A |  |
| 1114000A |  |
| 1114020A |  |
| 1114040A |  |

| Plug     |  |
|----------|--|
| Code     |  |
| 1114050A |  |
| 1114070A |  |
| 1114090A |  |
| 1114060A |  |
| 1114080A |  |

### IXA WALL

| Colour     |   |
|------------|---|
| Anthracite | • |
| Blue       |   |
| Red        | • |
| White/Grey | 0 |
| Yellow     | 0 |

| Wireless |  |
|----------|--|
| Code     |  |
| 1113010A |  |
| 1113030A |  |
| 1113000A |  |
| 1113020A |  |
| 11130