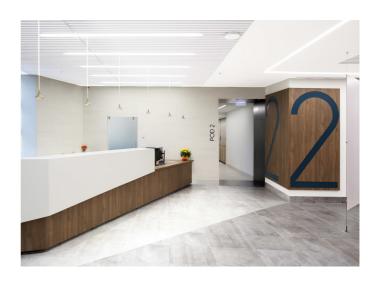

In the One Heart Care office, **Algoritmo Ceiling** recessed is connected to Algoritmo Wall recessed at a 90 degree angle. This smart system allows for not only the seamless transition of light, but also creates strong graphic lines of light that welcome you into the office and add visual interest. Algoritmo recessed is also used on the ceiling to create a path of light down a curved hallway.