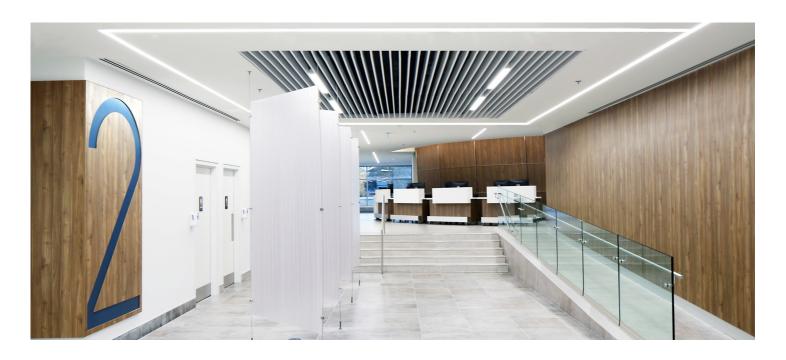

In the One Heart Care office, **Algoritmo Ceiling** recessed is connected to Algoritmo Wall recessed at a 90 degree angle. This smart system allows for not only the seamless transition of light, but also creates strong graphic lines of light that welcome you into the office and add visual interest. Algoritmo recessed is also used on the ceiling to create a path of light down a curved hallway.