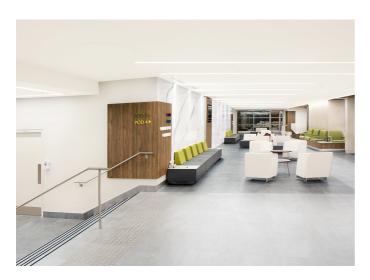

## One Heart Care

Mississauga, Canada

7 Year / 2019 Category / Hospitality Author / C& Partners Architects

One Heart Care is a cardiology office in Mississauga, Ontario that delivers personalized health care to patients with cardiac conditions to streamline the medical process. This philosophy is reflected in their office, which has a sleek and streamlined look system.

In the One Heart Care office, **Algoritmo Ceiling** recessed is connected to Algoritmo Wall recessed at a 90 degree angle. This smart system allows for not only the seamless transition of light, but also creates strong graphic lines of light that welcome you into the office and add visual interest. Algoritmo recessed is also used on the ceiling to create a path of light down a curved hallway.