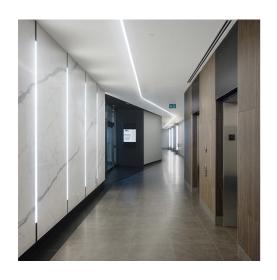

In the One Heart Care office, **Algoritmo Ceiling** recessed is connected to Algoritmo Wall recessed at a 90 degree angle. This smart system allows for not only the seamless transition of light, but also creates strong graphic lines of light that welcome you into the office and add visual interest. Algoritmo recessed is also used on the ceiling to create a path of light down a curved hallway.