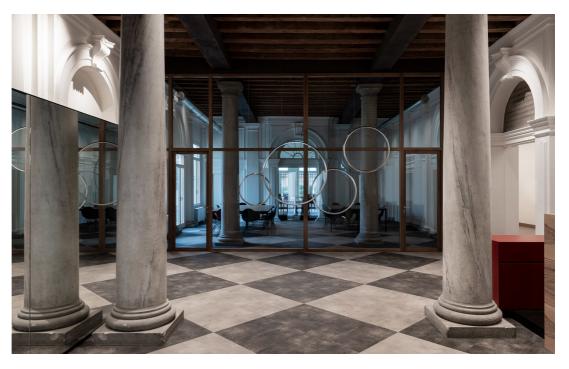

During the renovation phase, we carefully installed track lines hidden between the beams that compose the ceiling, on which place the  $Vector \, 55.$ 

The installation of four **Discovery Vertical** in front of the glass wall is very scenic in order to create a luminous filter during the use of the room.