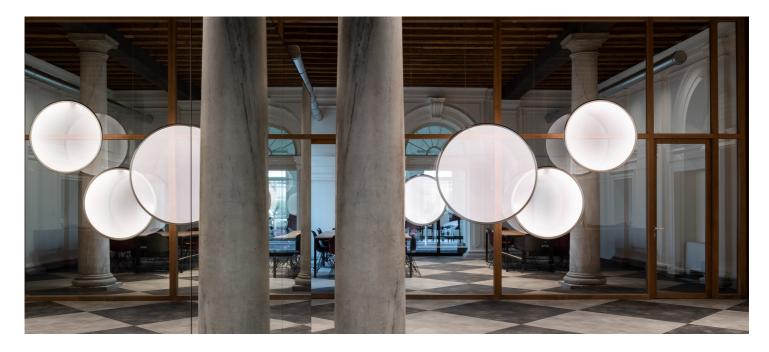

During the renovation phase, we carefully installed track lines hidden between the beams that compose the ceiling, on which place the  $Vector \, 55.$ 

The installation of four **Discovery Vertical** in front of the glass wall is very scenic in order to create a luminous filter during the use of the room.