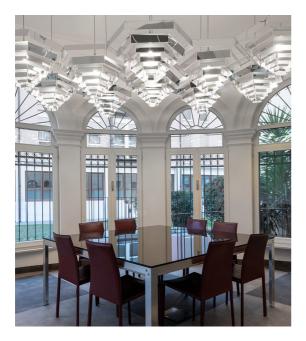

The apse of the former church was illuminated with a composition of 10 Lampada Esagonale

We reserve the right to change our product specifications. — Last update: May 2024 Please visit www.artemide.com for the latest product information