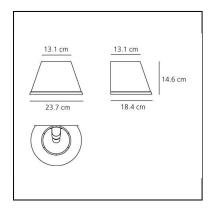

#### **DIMENSIONS**

Width: 237 mmHeight: 146 mmDepth: 184 mm

Impact Resistance: N/DGlow Wire Test: 750°