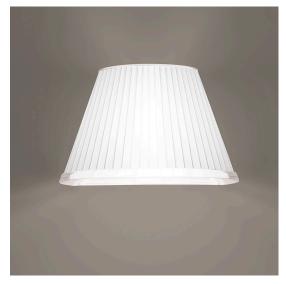

#### **DESCRIPTION**

The diffuser, which characterises this lamp family with its materials and texture, can be tilted by 30° and rotated on its own axis to direct the light for reading.

#### **FEATURES**

- Product Code: **1142110A** 

- Colour: Transparent + Natural

- Installation: Wall

- Material: polycarbonate, parchment

- Series: **Design Collection** 

- Environment: Indoor

- Area contract: **Hospitality** 