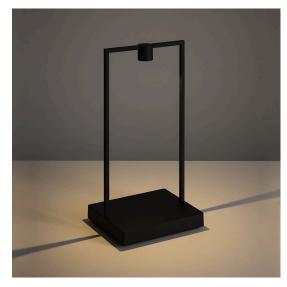

# Curiosity 36 - Black/Brown

#### **DESCRIPTION**

Curiosity is a portable lamp whose shape reveals its natural vocation for showcasing, but at the same time for relations. It highlights the spaces where people are gathered or the objects accommodated within its frame.

Curiosity is a frame for displaying objects with the chosen item arranged on the base and illuminated by the small spotlight at the top, available with two different light beam angles. In the Curiosity 36 Sphere version, the addition of a glass globe creates a soft, diffused light.

#### **FEATURES**

– Product Code: **0174010A**– Colour: **Black/Brown** 

- Installation: **Table** 

 Material: Aluminum and technopolymer base and projector, brass frame

Series: Design Collectiondesign by: Davide Oppizzi