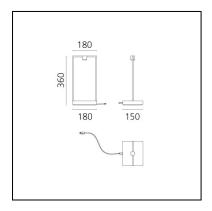

# Curiosity 36 - Black/Brown

## Davide Oppizzi



### IP20 **(** €



#### **LUMINAIRE**

- Watt: **1,7W** 

- Delivered lumen output: 163lm

CCT: **3000K**Efficiency: **75%** 

- Efficacy: **162.83lm/W** 

- CRI: 90

- Dimmer Typology: Push button Dimmer

#### Notes

Battery life: Dimmer step 1: 8h Dimmer step 2: 11h Dimmer step 3: 26h 3 hrs fast charge

#### **DESCRIPTION**

Curiosity is a portable lamp whose shape reveals its natural vocation for showcasing, but at the same time for relations. It highlights the spaces where people are gathered or the objects accommodated within its frame.

Curiosity is a frame for displaying objects with the chosen item arranged on the base and illuminated by the small spotlight at the top, available with two different light beam angles. In the Curiosity 36 Sphere version, the addition of a glass globe creates a soft, d