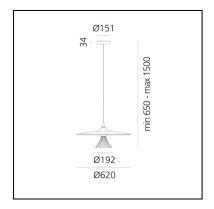

#### **DIMENSIONS**

Height: 288 mm
Diameter: 620 mm
Base Width: 34 mm
Base Diameter: 151 mm

- Max Height from ceiling: **1500 mm** 