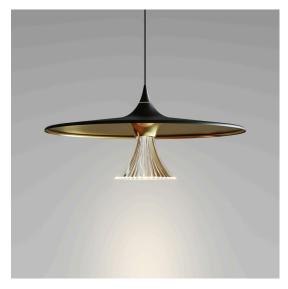

### DESCRIPTION

A key feature are the optics, which create an almost magical effect by plying the light in total transparency. The optics are housed in a metal disc that stretches out softly into a cone towards the suspension point, emphasised by a subtle light detail.

#### **FEATURES**

- Product Code: **1846030A** 

- Colour: Black/gold

- Installation: **Suspension** 

- Material: Methacrylate, aluminium

Series: Design CollectionEnvironment: Indoor

- design by: Michele De Lucchi