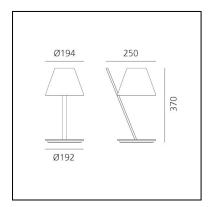

#### DIMENSIONS

- Length: 250 mm
- Width: 194 mm
- Height: 370 mm
- Base Diameter: 192 mm
- Glow Wire Test: **650°**