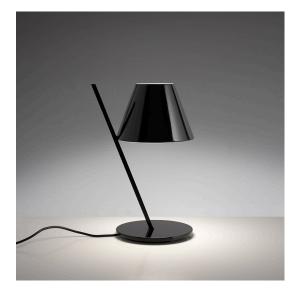

# DESCRIPTION

An archetypal lampshade balancing on a slanted rod creates a balanced and stylish geometric composition that is mesmerising despite its simplicity. The lampshade is a light plastic volume closed by two diffusers that produce a delightful soft direct and indirect light. The joint supports the lampshade on a minimalist resting point, connecting it to the aluminum rod.

### FEATURES

- Product Code: 1751030A
- Colour: Black
- Installation: Table
- Material: polycarbonate, aluminium, methacrylate
- Series: Design Collection
- Environment: Indoor
- design by: Quaglio Simonelli