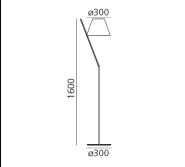

#### DIMENSIONS

- Width: 380 mm
- Height: 1600 mm
- Diameter: 300 mm
- Base Diameter: 300 mm