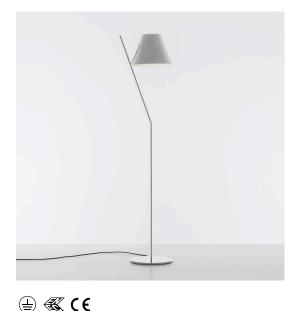

## DESCRIPTION

An archetypal lampshade balancing on a slanted rod creates a balanced and stylish geometric composition that is mesmerising despite its simplicity. The lampshade is a light plastic volume closed by two diffusers that produce a delightful soft direct and indirect light. The joint supports the lampshade on a minimalist resting point, connecting it to the aluminum rod.

#### FEATURES

- Product Code: 1753020A
- Colour: White
- Installation: Floor
- Material: Polycarbonate, aluminium, methacrylate
- Series: Design Collection
- Environment: Indoor
- design by: Quaglio Simonelli