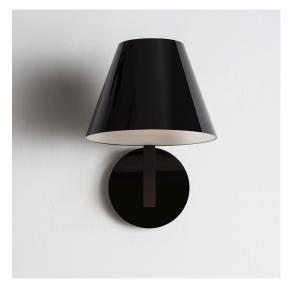

### **DESCRIPTION**

An archetypal lampshade balancing on a slanted rod creates a balanced and stylish geometric composition that is mesmerising despite its simplicity. The lampshade is a light plastic volume closed by two diffusers that produce a delightful soft direct and indirect light. The joint supports the lampshade on a minimalist resting point, connecting it to the aluminum rod.

### FEATURES

- Product Code: **1752030A** 

Colour: BlackInstallation: Wall

- Material: Polycarbonate, aluminium, methacrylate

Series: Design CollectionEnvironment: IndoorEmission: diffused

- design by: Quaglio Simonelli