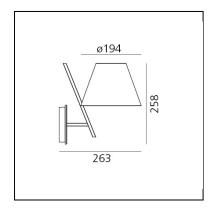

# La Petite Wall - Black

## Quaglio Simonelli



### **DESCRIPTION**

An archetypal lampshade balancing on a slanted rod creates a balanced and stylish geometric composition that is mesmerising despite its simplicity. The lampshade is a light plastic volume closed by two diffusers that produce a delightful soft direct and indirect light. The joint supports the lampshade on a minimalist resting point, connecting it to the aluminum rod.

### **( ( ( ( Dimmerable: +0-**



### FEATURES

- Product Code: **1752030A** 

Colour: BlackInstallation: Wall

- Material: Polycarbonate, aluminium, methacrylate

Series: Design CollectionEnvironment: IndoorEmission: diffused

- design by: Quaglio Simonelli

### LUMINAIRE \*

- Watt: **5W** 

- Delivered lumen output: 307lm

- Efficiency: 65%

- Efficacy: **61.38lm/W** 

\*\* ft. Room 80: data may vary depending on the source installed. Light measurements are provided in relative form and technical lighting calculations may be updated according to the effective source used.

#### **DIMENSIONS**

Width: 263 mmHeight: 258 mmDiameter: 194 mm

#### **SOURCES NOT INCLUDED**

– Category: LED RETROFIT

Number: 1Watt: 6WSocket: E14