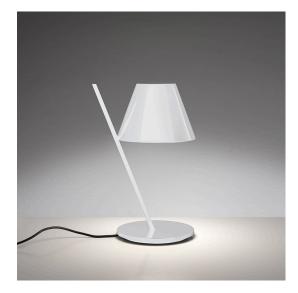

# La Petite - White

Quaglio Simonelli

# DESCRIPTION

An archetypal lampshade balancing on a slanted rod creates a balanced and stylish geometric composition that is mesmerising despite its simplicity. The lampshade is a light plastic volume closed by two diffusers that produce a delightful soft direct and indirect light. The joint supports the lampshade on a minimalist resting point, connecting it to the aluminum rod.

#### FEATURES

- Product Code: 1751020A
- Colour: White
- Installation: Table
- Material: polycarbonate, aluminium, methacrylate
- Series: Design Collection
- Environment: Indoor
- design by: Quaglio Simonelli