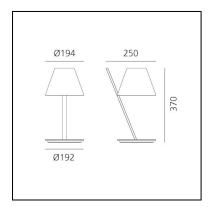

#### DIMENSIONS

- Length: 250 mm
- Width: 194 mm
- Height: 370 mm
- Base Diameter: 192 mm
- Impact Resistance: 650