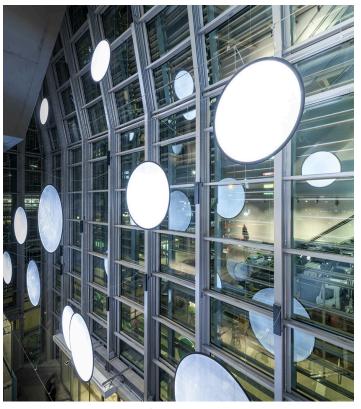

A cluster of 28 **Discovery** lamps, specially made in the custom size of 190cm, welcomes the visitor in the full-height space that connects the five floors. The transparent surface comes to life with a white or coloured light, green in honour of Green Pea, for a spectacular solution, which can also be glimpsed from the outside through the façade.