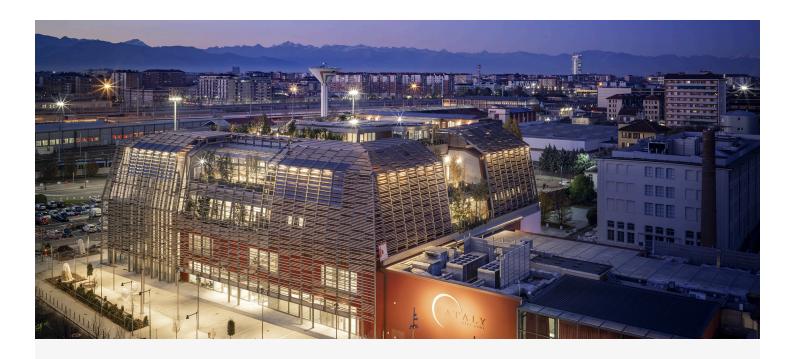

## Artemide lights up Green Pea

**Green Pea** is the first **Green Retail Park** in the world dedicated to the theme of respect. It opens in Turin on 9 December 2020: 15,000 m² of products that are sustainable and respectful of the Earth, Air, Water and People. Artemide, the "Human&Responsible Light" company, illuminates the five floors of the building in addition to being present with its own retail space on the first floor, dedicated to products for the Home.