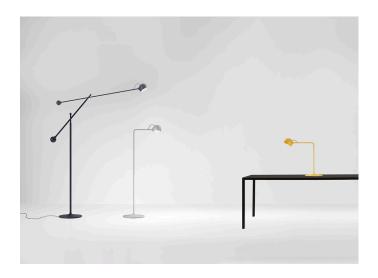

lxa is a complete, transversal family whose composition begins with the intelligence of a spherical head with a  $360^{\circ}$  freedom of movement.

Ixa is the expression of a functional, productive and sustainable intelligence through reducing and simplifying choices. It is the result of a solid design know-how.