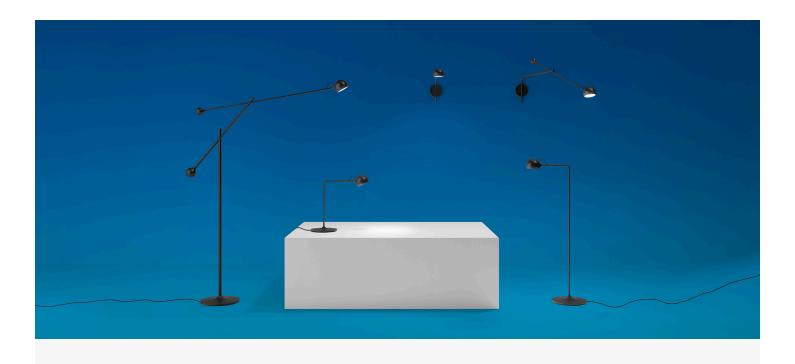

lxa is a complete, transversal family whose composition begins with the intelligence of a spherical head with a  $360^{\circ}$  freedom of movement.

Ixa is the expression of a functional, productive and sustainable intelligence through reducing and simplifying choices. It is the result of a solid design know-how.