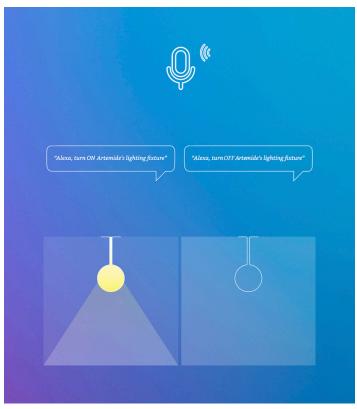

#### **VOICE CONTROL**

By registering for the Amazon Alexa service, it will be possible to put in communication the **Edimetra Gateway** with **Amazon Alexa devices**, to control by voice commands the Artemide App compatible products. Commands can be applied to different typologies of lighting fixtures as stable white, RGB, RGBW and tunable white.

Voice control of Artemide products requires, through a dedicated skill, a pairing between the **Artemide and Amazon Alexa Apps**.

Manage your light with Amazon Alexa