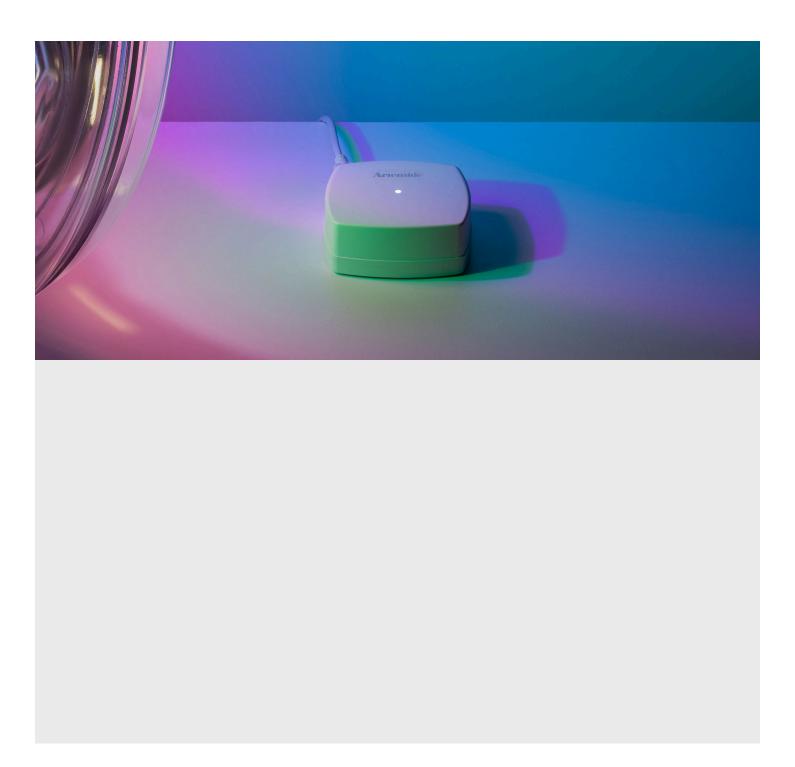

**Edimetra Gateway** is a device designed by Artemide which, by liaising with **Artemide App**, allows you to extend the standard functions of an Artemide App BLL wireless network with **advanced features** and, thanks to the presence of a radio Wi-Fi and 2.4GHz BLL radio, it allows you to connect to the **internet the BLL wireless network** created into Artemide App.

Edimetra Gateway Eco-system

7 Today, designing light is no longer just about designing an appliance. It also means dealing with advanced interaction.

Carlotta de Bevilacqua

Edimetra Gateway