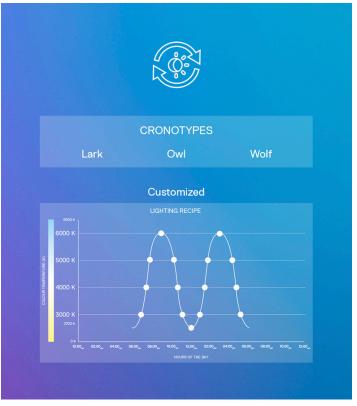

#### CIRCADIAN RHYTHM

Starting from time and geolocation principles, the Artemide App changes the colour temperature and the intensity of artificial light to match them with natural light cycles. The geo and time location parameters are combined with human behavioural patterns divided among three representative lifestyle types to calibrate light according to the space of each individual's activities. Light modulation is suggested by light recipes that take into account all these variables.