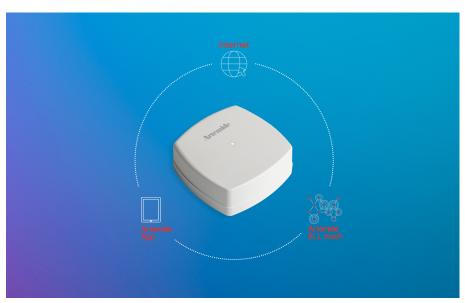

**Edimetra Gateway** is a device designed by Artemide which, by liaising with **Artemide App**, allows you to extend the standard functions of an Artemide App BLL wireless network with **advanced features** and, thanks to the presence of a radio Wi-Fi and 2.4GHz BLL radio, it allows you to connect to the **internet the BLL wireless network** created into Artemide App.

## Artemide App advanced features

Thanks to a simple and straightforward enrollment in Artemide App, Edimetra Gateway allows you to manage compatible luminaires. These may be part of either a **Network** or a **Multi-Network**, in other words when, due to the presence of shielding architectural elements, it is advisable to create several separate networks (for instance on different floors of the same building in which the gateway devices will be installed, one on each floor).