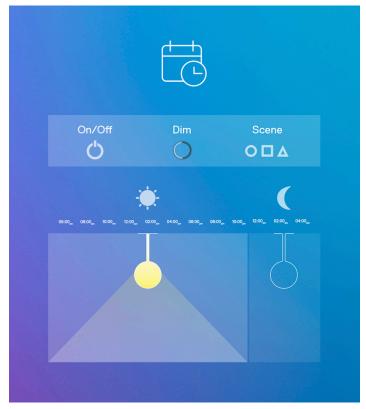

### SCHEDULING

This function allows you to turn on/off the light, dim it and recall pre-configurated scenes programmed over time. You can set minutes, hours, days of the week, months and years.

Through a simple interface you can assign commands to the groups of the network. It is applicable to simple **Network** or **Multi-Network settings**.

Program your light