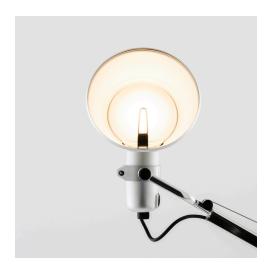

The new Tolomeo also offers a better perception of colours thanks to a higher colour rendering index (CRI90). A sustainable icon of Artemide for its long life, use of recycled and recyclable material, easy to maintain and disassemble, Tolomeo now improves its environmental impact during use. The efficiency improvement of the Tolomeo family demonstrates that it is possible to illuminate more with less energy use, highlighting Artemide's concrete commitment to sustainability and continuous research for planet-conscious innovation.