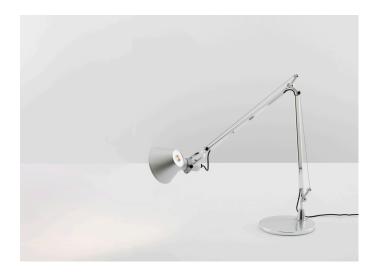

## Tolomeo Illuminates the Future: A Sustainable Vision of Light

The entire Tolomeo LED collection is renewed to become even more sustainable with a significant reduction in consumption. **Artemide** is committed through research to a constant improvement of the characteristics of its products. The use of **new**, **latest generation LED sources** makes it possible to combine a **reduction in consumption** with an **increase in the amount of light emitted**. The result is evident in the surrounding environment: a more intense, natural and comfortable lighting that contributes to creating the perfect atmosphere.

The new Tolomeo also offers a better perception of colours thanks to a higher colour rendering index (CRI90). A sustainable icon of Artemide for its long life, use of recycled and recyclable material, easy to maintain and disassemble, Tolomeo now improves its environmental impact during use. The efficiency improvement of the Tolomeo family demonstrates that it is possible to illuminate more with less energy use, highlighting Artemide's concrete commitment to sustainability and continuous research for planet-conscious innovation.