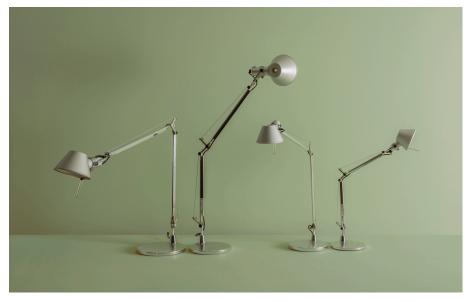

## Tolomeo Illuminates the Future: A Sustainable Vision of Light

The entire Tolomeo LED collection is renewed to become even more sustainable with a significant reduction in consumption. **Artemide** is committed through research to a constant improvement of the characteristics of its products. The use of **new**, **latest generation LED sources** makes it possible to combine a **reduction in consumption** with an **increase in the amount of light emitted**. The result is evident in the surrounding environment: a more intense, natural and comfortable lighting that contributes to creating the perfect atmosphere.

The new Tolomeo also offers a better perception of colours thanks to a higher colour rendering index (CRI90). A sustainable icon of Artemide for its long life, use of recycled and recyclable material, easy to maintain and disassemble, Tolomeo now improves its environmental impact during use. The efficiency improvement of the Tolomeo family demonstrates that it is possible to illuminate more with less energy use, highlighting Artemide's concrete commitment to sustainability and continuous research for planet-conscious innovation.