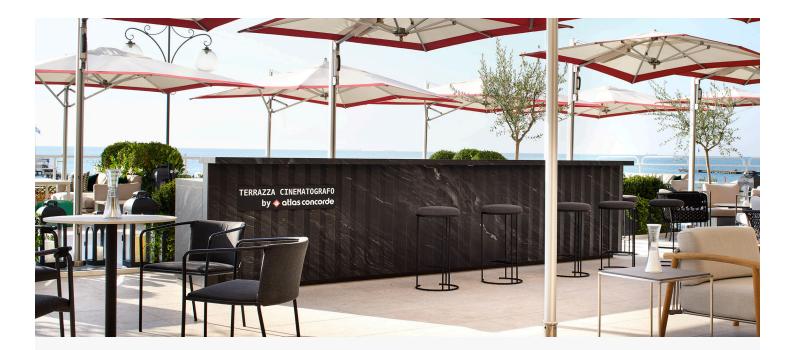

## Artemide at Terrazza Cinematografo

This year, Artemide was once again a key player at the **81st Venice International Film Festival**, collaborating with **Atlas Concorde** and **Atlas Plan** to create a unique and refined space at the historic Terrace of the Hotel Excelsior. From August 28th to September 7th, our lighting illuminated the "Cinematographer's Terrace by Atlas Concorde," an exclusive environment that hosted several special guests for meetings, events, and moments of conviviality.

Our lighting solutions were an integral part of this space, designed to offer an experience of style and well-being. With the support of Atlas Plan's refined surfaces, Living Divani's furnishings, and the elegance of Modulnova's kitchen, the Excelsior Terrace became a true showcase of contemporary design.