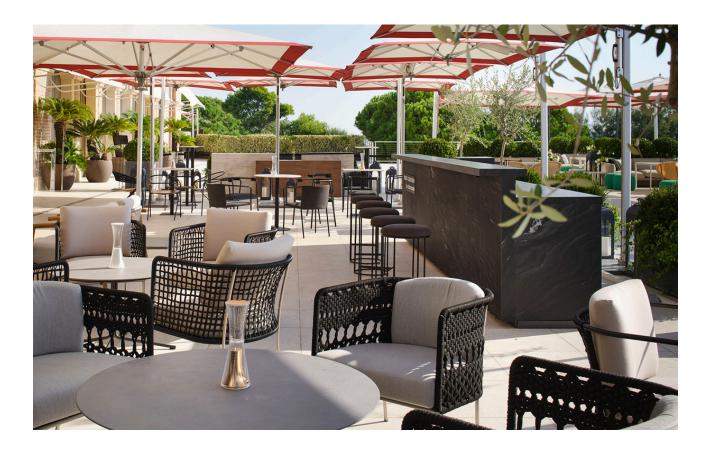

## Artemide at Terrazza Cinematografo

This year, Artemide was once again a key player at the **81st Venice International Film Festival**, collaborating with **Atlas Concorde** and **Atlas Plan** to create a unique and refined space at the historic Terrace of the Hotel Excelsior. From August 28th to September 7th, our lighting illuminated the "Cinematographer's Terrace by Atlas Concorde," an exclusive environment that hosted several special guests for meetings, events, and moments of conviviality.

Our lighting solutions were an integral part of this space, designed to offer an experience of style and well-being. With the support of Atlas Plan's refined surfaces, Living Divani's furnishings, and the elegance of Modulnova's kitchen, the Excelsior Terrace became a true showcase of contemporary design.