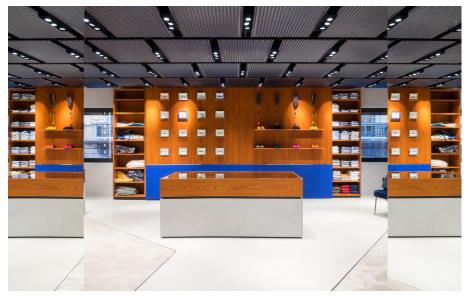

On the 101st anniversary of its birth, **Larusmiani** entrusts Benedetto Camerana and Sirio Barillaro with the design of its new store: the project is a concept store in which clothing and lifestyle dialogue with the culture of automotive and exhibit design, in synergy with the brand's style, values and contemporaneity. Artemide created a custom lighting design for the Milan shop, enhancing elegance and refinement. The result is a recessed module containing three **Vector**, making the environment unique, where elegance and sophisticated lighting blend perfectly, creating an exclusive shopping experience. Artemide has contributed to making the Larusmiani boutique a place of atmospheric and refined light.