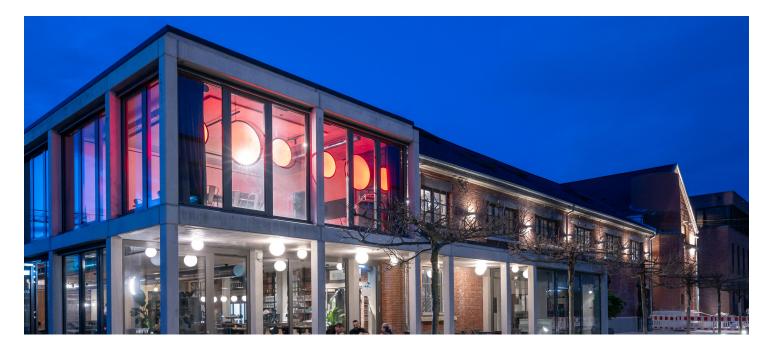

## Buntweberei

Eislingen, Germany

Jahr / 2022
Kategorie / Hospitality
Autor / Salvia Gebäudetechnik Eislingen
Fotos / Linus Lintner

In the former weaving mill complex (Buntweberei), Artemide has expertly illuminated the spaces. The industrially designed Hotel Loom has a sky bar that offers cocktails with a view of the city. The historic Kesselhaus hosts corporate and private events. The Nice Fitness and Spa Club promotes wellness. Project developer Filippo Salvia moved his company headquarters to this area, implementing the 'New Work' concept in the offices. Artemide provided vibrant and dynamic lighting, enhancing the experience of visitors to the complex.

## Loom Hotel

Nur - Ernesto Gismondi | Tolomeo Mega Floor - Michele De Lucchi & Giancarlo Fassina

nh Suspension - Neri&Hu

Industrial design, lifestyle and extraordinary architecture merge with each other - and a place with a special feel-good atmosphere is created. From the Loom Skybar on the sixth floor you can enjoy the view over the city.