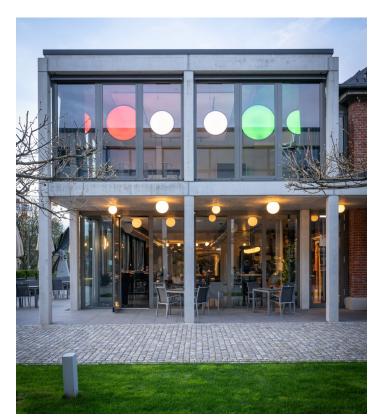

## Buntweberei

Eislingen, Germany

Jahr / 2022
Kategorie / Hospitality
Autor / Salvia Gebäudetechnik Eislingen
Fotos / Linus Lintner

In the former weaving mill complex (Buntweberei), Artemide has expertly illuminated the spaces. The industrially designed Hotel Loom has a sky bar that offers cocktails with a view of the city. The historic Kesselhaus hosts corporate and private events. The Nice Fitness and Spa Club promotes wellness. Project developer Filippo Salvia moved his company headquarters to this area, implementing the 'New Work' concept in the offices. Artemide provided vibrant and dynamic lighting, enhancing the experience of visitors to the complex.

## Loom Hotel

Nur - Ernesto Gismondi | Tolomeo Mega Floor - Michele De Lucchi & Giancarlo Fassina

nh Suspension - Neri&Hu

Industrial design, lifestyle and extraordinary architecture merge with each other - and a place with a special feel-good atmosphere is created. From the Loom Skybar on the sixth floor you can enjoy the view over the city.