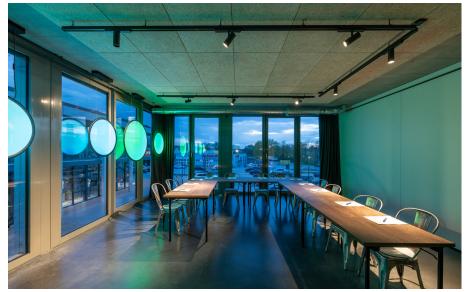

## Buntweberei

Eislingen, Germany

Jahr / 2022
Kategorie / Hospitality
Autor / Salvia Gebäudetechnik Eislingen
Fotos / Linus Lintner

In the former weaving mill complex (Buntweberei), Artemide has expertly illuminated the spaces. The industrially designed Hotel Loom has a sky bar that offers cocktails with a view of the city. The historic Kesselhaus hosts corporate and private events. The Nice Fitness and Spa Club promotes wellness. Project developer Filippo Salvia moved his company headquarters to this area, implementing the 'New Work' concept in the offices. Artemide provided vibrant and dynamic lighting, enhancing the experience of visitors to the complex.