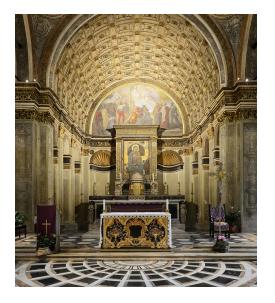

## Santa Maria presso San Satiro

↗ Milan, Italy

Jahr / 2016 Kategorie / Culture Autor / Area Studio S.r.I & Artemide Fotos / Michele Nastasi

The architectural space of **Santa Maria near San Satiro**, the result of the renovation and enlargement by Donato Bramante, has a special **relationship with natural light**. The artificial lighting project was born from the analysis of the particular atmospheres and geometries created by natural light inside the sacred architecture: perspective, geometry, rhythm and relationship between full and empty spaces are the key points for the respect of the identity of the place.

According to the project developed by the Areastudio Company and in agreement with Sopraintendenza al Paesaggio e ai Beni architettonici e con l'Arcidiocesi, Artemide has specifically designed and produced **special products** for a lighting solution that respects the specific architectural and symbolic characteristics of the building

Artemide's expertise has allowed the realization of a new experience in the relationship between space and light, natural and artificial