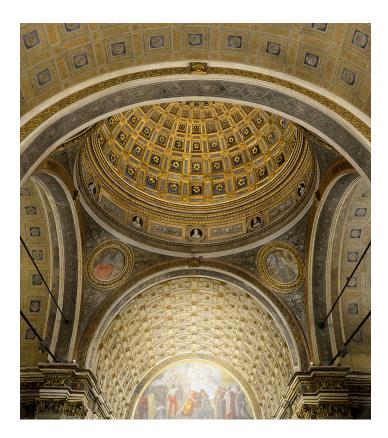

## Santa Maria presso San Satiro

↗ Milan, Italy

Jahr / 2016 Kategorie / Culture Autor / Area Studio S.r.I & Artemide Fotos / Michele Nastasi

The architectural space of **Santa Maria near San Satiro**, the result of the renovation and enlargement by Donato Bramante, has a special **relationship with natural light**. The artificial lighting project was born from the analysis of the particular atmospheres and geometries created by natural light inside the sacred architecture: perspective, geometry, rhythm and relationship between full and empty spaces are the key points for the respect of the identity of the place.

Artemide's expertise has allowed the realization of a new experience in the relationship between space and light, natural and artificial