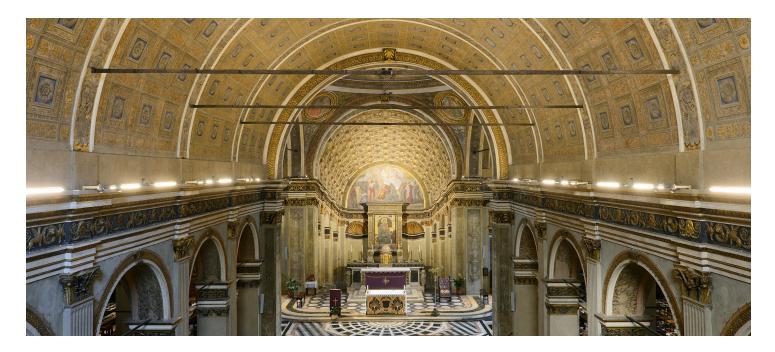

## Santa Maria presso San Satiro

↗ Milan, Italy

Jahr / 2016 Kategorie / Culture Autor / Area Studio S.r.I & Artemide Fotos / Michele Nastasi

The architectural space of **Santa Maria near San Satiro**, the result of the renovation and enlargement by Donato Bramante, has a special **relationship with natural light**. The artificial lighting project was born from the analysis of the particular atmospheres and geometries created by natural light inside the sacred architecture: perspective, geometry, rhythm and relationship between full and empty spaces are the key points for the respect of the identity of the place.

According to the project developed by the Areastudio Company and in agreement with Sopraintendenza al Paesaggio e ai Beni architettonici e con l'Arcidiocesi, Artemide has specifically designed and produced **special products** for a lighting solution that respects the specific architectural and symbolic characteristics of the building

Artemide's expertise has allowed the realization of a new experience in the relationship between space and light, natural and artificial