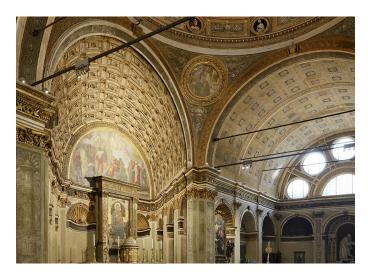

## Santa Maria presso San Satiro

↗ Milan, Italy

Jahr / 2016 Kategorie / Culture Autor / Area Studio S.r.I & Artemide Fotos / Michele Nastasi

The architectural space of **Santa Maria near San Satiro**, the result of the renovation and enlargement by Donato Bramante, has a special **relationship with natural light**. The artificial lighting project was born from the analysis of the particular atmospheres and geometries created by natural light inside the sacred architecture: perspective, geometry, rhythm and relationship between full and empty spaces are the key points for the respect of the identity of the place.

According to the project developed by the Areastudio Company and in agreement with Sopraintendenza al Paesaggio e ai Beni architettonici e con l'Arcidiocesi, Artemide has specifically designed and produced **special products** for a lighting solution that respects the specific architectural and symbolic characteristics of the building

Artemide's expertise has allowed the realization of a new experience in the relationship between space and light, natural and artificial