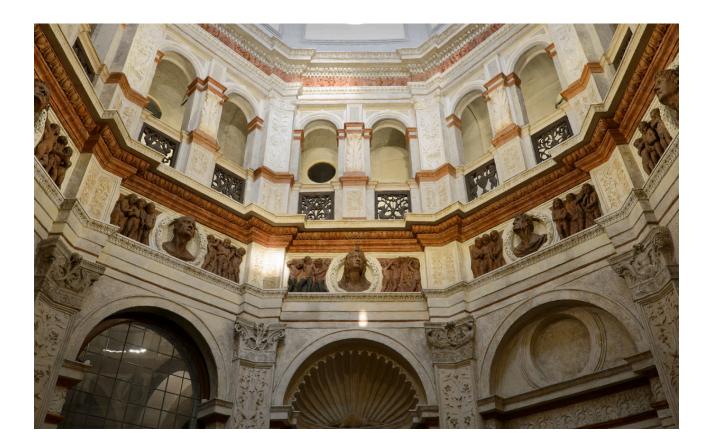

## Santa Maria presso San Satiro

↗ Milan, Italy

Jahr / 2016 Kategorie / Culture Autor / Area Studio S.r.I & Artemide Fotos / Michele Nastasi

The architectural space of **Santa Maria near San Satiro**, the result of the renovation and enlargement by Donato Bramante, has a special **relationship with natural light**. The artificial lighting project was born from the analysis of the particular atmospheres and geometries created by natural light inside the sacred architecture: perspective, geometry, rhythm and relationship between full and empty spaces are the key points for the respect of the identity of the place.

According to the project developed by the Areastudio Company and in agreement with Sopraintendenza al Paesaggio e ai Beni architettonici e con l'Arcidiocesi, Artemide has specifically designed and produced **special products** for a lighting solution that respects the specific architectural and symbolic characteristics of the building

Artemide's expertise has allowed the realization of a new experience in the relationship between space and light, natural and artificial