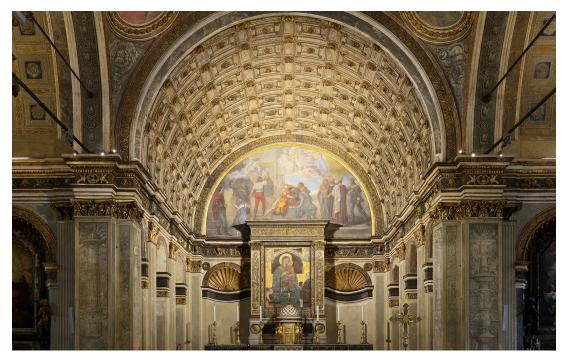

## Santa Maria presso San Satiro

↗ Milan, Italy

Jahr / 2016 Kategorie / Culture Autor / Area Studio S.r.I & Artemide Fotos / Michele Nastasi

The architectural space of **Santa Maria near San Satiro**, the result of the renovation and enlargement by Donato Bramante, has a special **relationship with natural light**. The artificial lighting project was born from the analysis of the particular atmospheres and geometries created by natural light inside the sacred architecture: perspective, geometry, rhythm and relationship between full and empty spaces are the key points for the respect of the identity of the place.

According to the project developed by the Areastudio Company and in agreement with Sopraintendenza al Paesaggio e ai Beni architettonici e con l'Arcidiocesi, Artemide has specifically designed and produced **special products** for a lighting solution that respects the specific architectural and symbolic characteristics of the building

Artemide's expertise has allowed the realization of a new experience in the relationship between space and light, natural and artificial