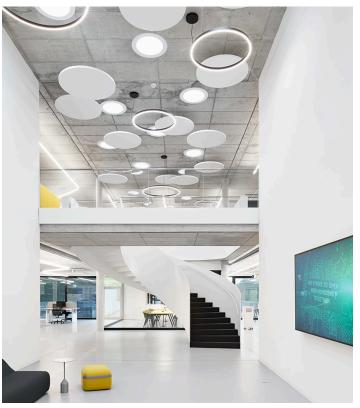

## **CML** Europe

Palmbach, Germany

Jahr / 2020
Kategorie / Office
Autor / Bau4 Architekten
Fotos / Stephan Baumann

Alphabet of Light System - BIG

```
Alphabet of Light System - BIG
```

CML Europe, market leaders in circuit boards for the automotive industries, built a new headquarters in Palmbach near Karlsruhe. The objective of the lighting design was to reflect the DNA of the company in accordance with the overall architecture. The circuit boards could be reconstructed perfectly with the DALI controlled Alphabet of Light system and ideally fit in the innovative architecture at the same time.