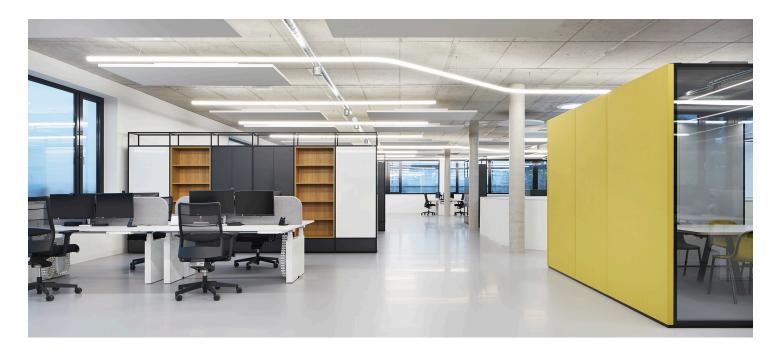

## **CML** Europe

Palmbach, Germany

Jahr / 2020
Kategorie / Office
Autor / Bau4 Architekten
Fotos / Stephan Baumann

Alphabet of Light System - BIG

```
Alphabet of Light System - BIG
```

CML Europe, market leaders in circuit boards for the automotive industries, built a new headquarters in Palmbach near Karlsruhe. The objective of the lighting design was to reflect the DNA of the company in accordance with the overall architecture. The circuit boards could be reconstructed perfectly with the DALI controlled Alphabet of Light system and ideally fit in the innovative architecture at the same time.