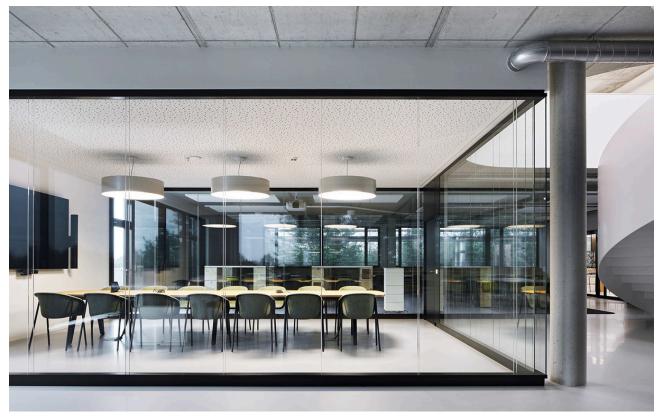

## **CML** Europe

Palmbach, Germany

Jahr / 2020
Kategorie / Office
Autor / Bau4 Architekten
Fotos / Stephan Baumann

Alphabet of Light System - BIG

```
Alphabet of Light System - BIG
```

CML Europe, market leaders in circuit boards for the automotive industries, built a new headquarters in Palmbach near Karlsruhe. The objective of the lighting design was to reflect the DNA of the company in accordance with the overall architecture. The circuit boards could be reconstructed perfectly with the DALI controlled Alphabet of Light system and ideally fit in the innovative architecture at the same time.

A.24 Circular Stand Alone - Carlotta de Bevilacqua

Tagora 970 Suspension - S./R. Cornelissen