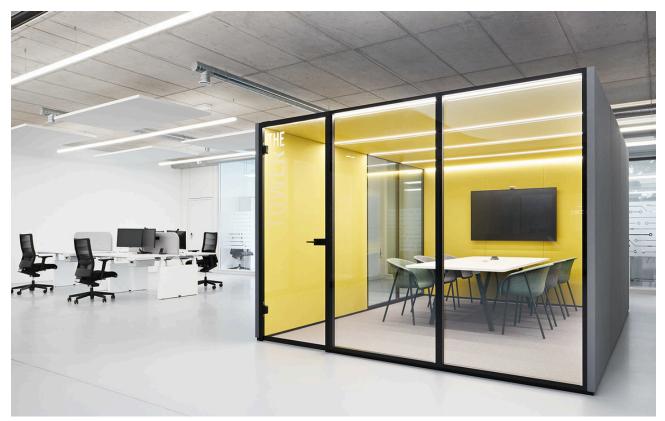

## **CML** Europe

Palmbach, Germany

Jahr / 2020
Kategorie / Office
Autor / Bau4 Architekten
Fotos / Stephan Baumann

Alphabet of Light System - BIG

```
Alphabet of Light System - BIG
```

CML Europe, market leaders in circuit boards for the automotive industries, built a new headquarters in Palmbach near Karlsruhe. The objective of the lighting design was to reflect the DNA of the company in accordance with the overall architecture. The circuit boards could be reconstructed perfectly with the DALI controlled Alphabet of Light system and ideally fit in the innovative architecture at the same time.