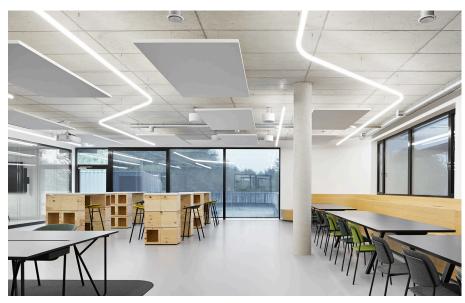

## **CML** Europe

Palmbach, Germany

Jahr / 2020
Kategorie / Office
Autor / Bau4 Architekten
Fotos / Stephan Baumann

Alphabet of Light System - BIG

```
Alphabet of Light System - BIG
```

CML Europe, market leaders in circuit boards for the automotive industries, built a new headquarters in Palmbach near Karlsruhe. The objective of the lighting design was to reflect the DNA of the company in accordance with the overall architecture. The circuit boards could be reconstructed perfectly with the DALI controlled Alphabet of Light system and ideally fit in the innovative architecture at the same time.