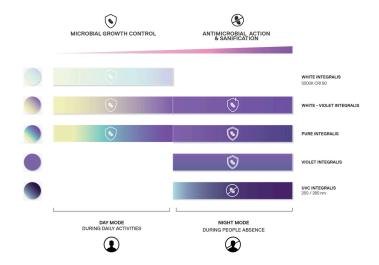

INTEGRALIS® operates according to a parametric approach that offers a scientific and measured answer starting from 4 main parameters:

- Environment use destination
- People presence
- Time available for sanification
- Finishing materials

INTEGRALIS® follows the rhythm of life working on the concept of "dose". A "dose" is the measure of the density of energy to be applied to the environment surface depending on the variables above to determine the desired antimicrobial effects.

## → Through Artemide App INTEGRALIS® follows the rythm of life.

INTEGRALIS® combines four independent solutions and can also benefit from the addition of a UV technology. The various technologies can be used individually or in combination one with the other depending on the intervention target, power, time, results and costs.