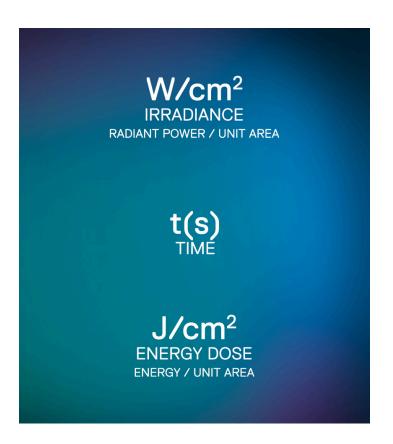

INTEGRALIS® follows the rhythm of life working on the concept of "dose". A "dose" is the measure of the density of energy to be applied to the environment surface depending on the variables above to determine the desired antimicrobial effects.