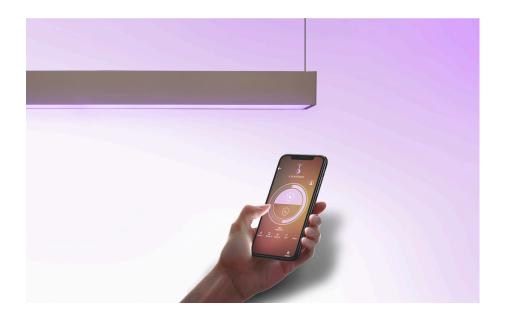

## → Through Artemide App INTEGRALIS® follows the rythm of life.

INTEGRALIS® combines four independent solutions and can also benefit from the addition of a UV technology. The various technologies can be used individually or in combination one with the other depending on the intervention target, power, time, results and costs.