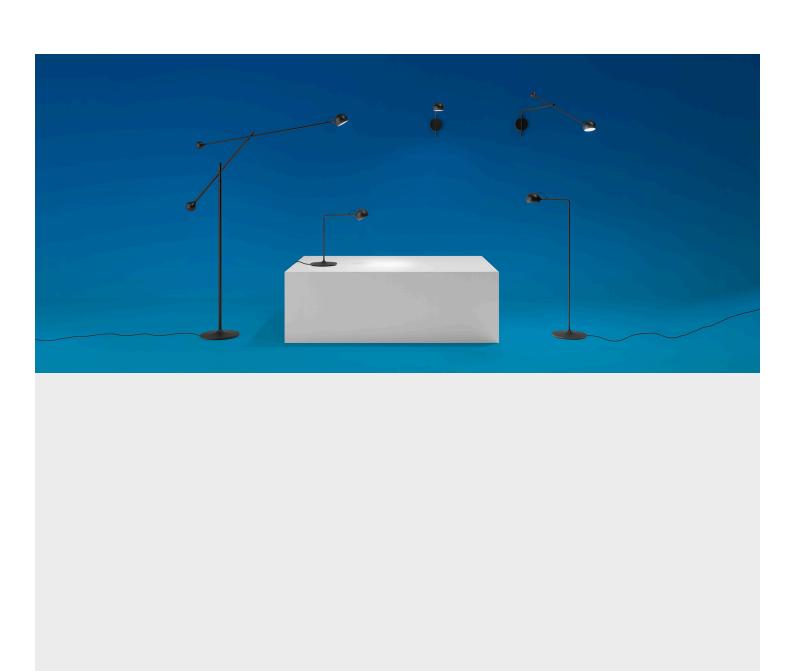

lxa is a complete, transversal family whose composition begins with the intelligence of a spherical head with a  $360^{\circ}$  freedom of movement.

Ixa is the expression of a functional, productive and sustainable intelligence through reducing and simplifying choices. It is the result of a solid design know-how.