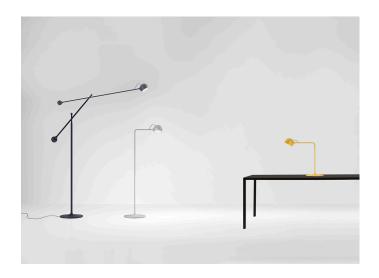

lxa is a complete, transversal family whose composition begins with the intelligence of a spherical head with a  $360^{\circ}$  freedom of movement.

Ixa is the expression of a functional, productive and sustainable intelligence through reducing and simplifying choices. It is the result of a solid design know-how.