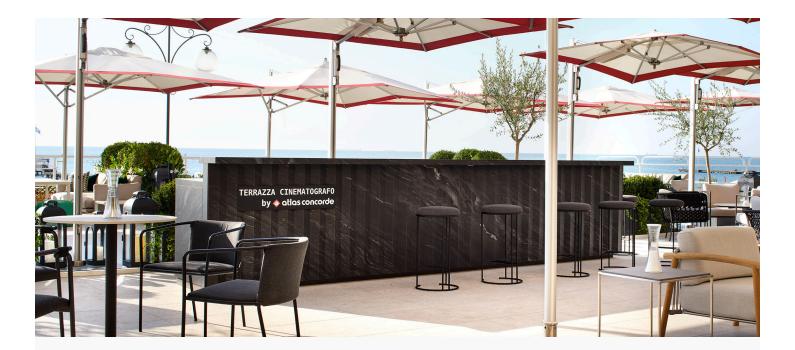

## Artemide at Terrazza Cinematografo

This year, Artemide was once again a key player at the **81st Venice International Film Festival**, collaborating with **Atlas Concorde** and **Atlas Plan** to create a unique and refined space at the historic Terrace of the Hotel Excelsior. From August 28th to September 7th, our lighting illuminated the "Cinematographer's Terrace by Atlas Concorde," an exclusive environment that hosted several special guests for meetings, events, and moments of conviviality.

Our lighting solutions were an integral part of this space, designed to offer an experience of style and well-being. With the support of Atlas Plan's refined surfaces, Living Divani's furnishings, and the elegance of Modulnova's kitchen, the Excelsior Terrace became a true showcase of contemporary design.