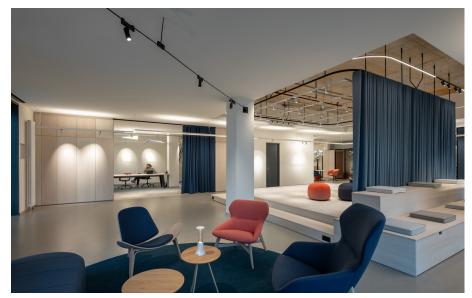

The centrepiece of each IDX venue is the stage, a focal point for presentations and discussions, with the possibility of using it as a mock-up area. Artemide, a leader in lighting design, contributes its advanced lighting technology by taking a responsible approach to the environment.

## Hamburg

La Linea - BIG Bjarke Ingels Group

A.24 & Vector - Carlotta de Bevilacqua | Takku - Foster + Partners

A.24 - Carlotta de Bevilacqua | Flexia - Mario Cucinella

Funivia & Come Together - Carlotta de Bevilacqua