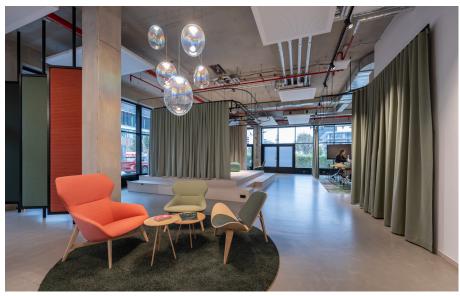

The centrepiece of each IDX venue is the stage, a focal point for presentations and discussions, with the possibility of using it as a mock-up area. Artemide, a leader in lighting design, contributes its advanced lighting technology by taking a responsible approach to the environment.

Stellar Nebula - BIG Bjarke Ingels Group

Funivia - Carlotta de Bevilacqua | Tolomeo Mega Terra -Michele De Lucchi & Giancarlo Fassina