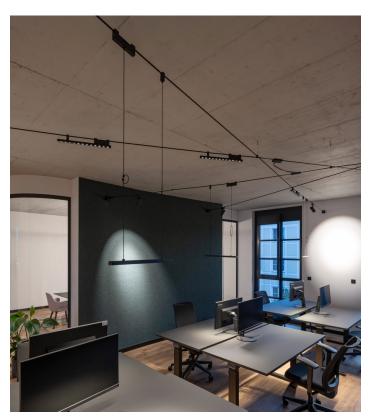

Several other Artemide products including Hoy, Discovery, Alphabet of Light and Gople were installed, meeting the different aesthetic and functional needs of the work environment.

This partnership reflects Artemide's commitment to bringing the quality and elegance of light into work spaces.

Funivia - Carlotta de Bevilacqua

Ernesto Gismondi - Discovery Vertical | Alphabet of Light Circular - BIG Bjarke Ingels Group

Gople Suspension - BIG Bjarke Ingels Group | Hoy Spot - Foster + Partners Industrial Design