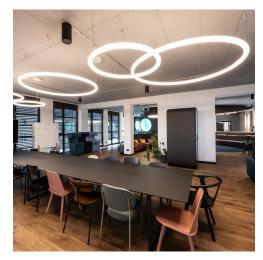

## C3 Creative Code and Content

Munich, Germany

Year / 2023
Category / Office
Author / D'NA Dina Andersen
Photo / Linus Lintner

Artemide recently enlightened the offices of C3 Creative Code & Content in Munich. Funivia System helped creating a bright and modern environment inside the offices.

Funivia - Carlotta de Bevilacqua

Ernesto Gismondi - Discovery Vertical | Alphabet of Light Circular - BIG Bjarke Ingels Group

Gople Suspension - BIG Bjarke Ingels Group | Hoy Spot - Foster + Partners Industrial Design

Alphabet of Light Circular - BIG Bjarke Ingels Group

Funivia - Carlotta de Bevilacqua