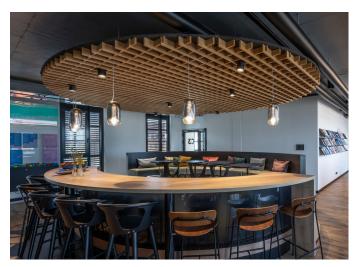

Several other Artemide products including Hoy, Discovery, Alphabet of Light and Gople were installed, meeting the different aesthetic and functional needs of the work environment.

This partnership reflects Artemide's commitment to bringing the quality and elegance of light into work spaces.