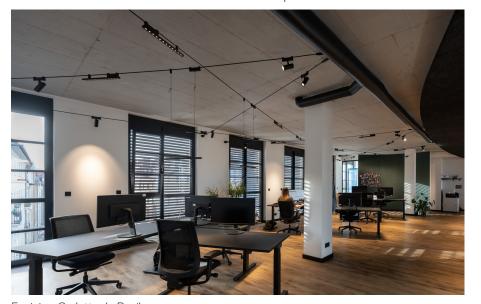

Several other Artemide products including Hoy, Discovery, Alphabet of Light and Gople were installed, meeting the different aesthetic and functional needs of the work environment.

This partnership reflects Artemide's commitment to bringing the quality and elegance of light into work spaces.

Funivia - Carlotta de Bevilacqua

Ernesto Gismondi - Discovery Vertical | Alphabet of Light Circular - BIG Bjarke Ingels Group

Gople Suspension - BIG Bjarke Ingels Group | Hoy Spot - Foster + Partners Industrial Design