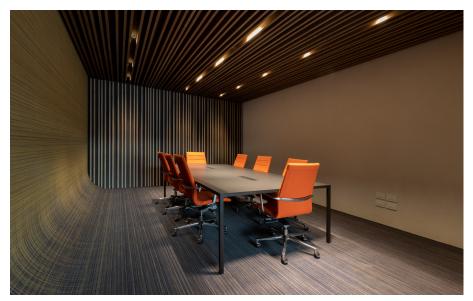

## Faeda

Montorso Vicentino, Italy

Year / 2021
Category / Office / Outdoor
Author / Arch. Claudia Bettini
Photo / Mattia Carraro

Artemide recently illuminated Faeda's new headquarters in Montorso Vicentino. For this project, recessed Sharp and the A.Sharping System were used for the offices and corridors, and Spike for the façade. The Sharp system ensures high uniformity of illuminance and full control of the light emission, while Spike, with its high-performance LED sources, illuminates the façade by creating plays of light thanks to its metal fringe structure. With these advanced solutions, Artemide has created a functional and aesthetic working environment that reflects Faeda's values and innovation.