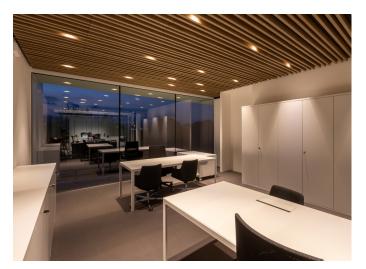

## Faeda

Montorso Vicentino, Italy

Year / 2021
Category / Office / Outdoor
Author / Arch. Claudia Bettini
Photo / Mattia Carraro

Artemide recently illuminated Faeda's new headquarters in Montorso Vicentino. For this project, recessed Sharp and the A.Sharping System were used for the offices and corridors, and Spike for the façade. The Sharp system ensures high uniformity of illuminance and full control of the light emission, while Spike, with its high-performance LED sources, illuminates the façade by creating plays of light thanks to its metal fringe structure. With these advanced solutions, Artemide has created a functional and aesthetic working environment that reflects Faeda's values and innovation.