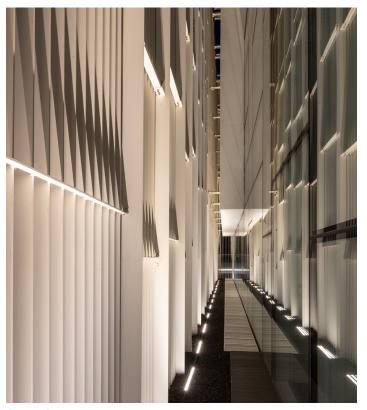

## Faeda

Montorso Vicentino, Italy

Year / 2021
Category / Office / Outdoor
Author / Arch. Claudia Bettini
Photo / Mattia Carraro

Artemide recently illuminated Faeda's new headquarters in Montorso Vicentino. For this project, recessed Sharp and the A.Sharping System were used for the offices and corridors, and Spike for the façade. The Sharp system ensures high uniformity of illuminance and full control of the light emission, while Spike, with its high-performance LED sources, illuminates the façade by creating plays of light thanks to its metal fringe structure. With these advanced solutions, Artemide has created a functional and aesthetic working environment that reflects Faeda's values and innovation.