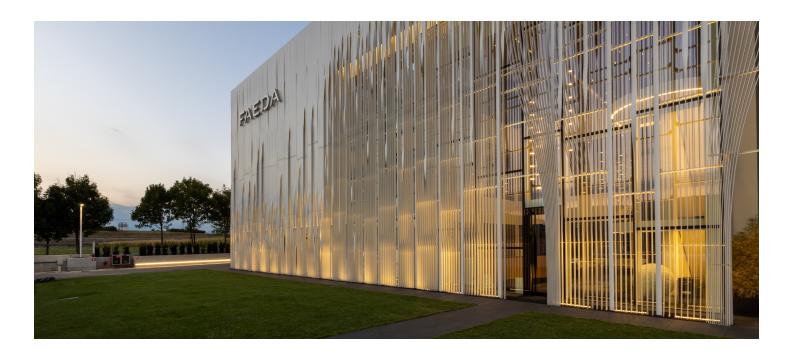

## Faeda

Montorso Vicentino, Italy

Year / 2021
Category / Office / Outdoor
Author / Arch. Claudia Bettini
Photo / Mattia Carraro

Artemide recently illuminated Faeda's new headquarters in Montorso Vicentino. For this project, recessed Sharp and the A.Sharping System were used for the offices and corridors, and Spike for the façade. The Sharp system ensures high uniformity of illuminance and full control of the light emission, while Spike, with its high-performance LED sources, illuminates the façade by creating plays of light thanks to its metal fringe structure. With these advanced solutions, Artemide has created a functional and aesthetic working environment that reflects Faeda's values and innovation.