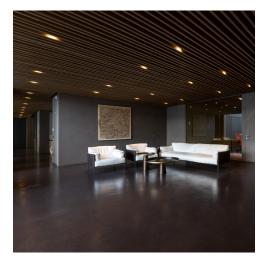

## Faeda

Montorso Vicentino, Italy

Year / 2021
Category / Office / Outdoor
Author / Arch. Claudia Bettini
Photo / Mattia Carraro

Artemide recently illuminated Faeda's new headquarters in Montorso Vicentino. For this project, recessed Sharp and the A.Sharping System were used for the offices and corridors, and Spike for the façade. The Sharp system ensures high uniformity of illuminance and full control of the light emission, while Spike, with its high-performance LED sources, illuminates the façade by creating plays of light thanks to its metal fringe structure. With these advanced solutions, Artemide has created a functional and aesthetic working environment that reflects Faeda's values and innovation.