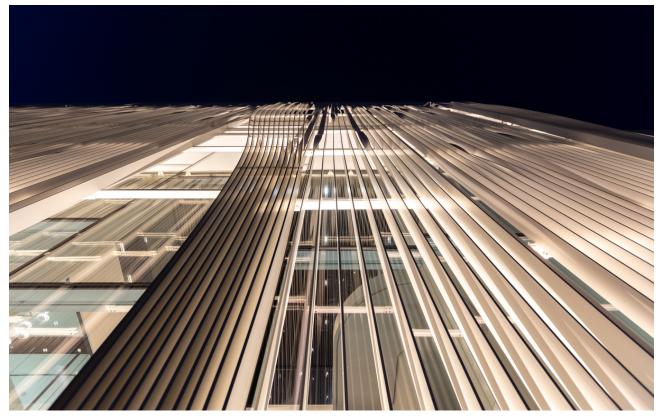

## Faeda

Montorso Vicentino, Italy

Year / 2021
Category / Office / Outdoor
Author / Arch. Claudia Bettini
Photo / Mattia Carraro

Artemide recently illuminated Faeda's new headquarters in Montorso Vicentino. For this project, recessed Sharp and the A.Sharping System were used for the offices and corridors, and Spike for the façade. The Sharp system ensures high uniformity of illuminance and full control of the light emission, while Spike, with its high-performance LED sources, illuminates the façade by creating plays of light thanks to its metal fringe structure. With these advanced solutions, Artemide has created a functional and aesthetic working environment that reflects Faeda's values and innovation.