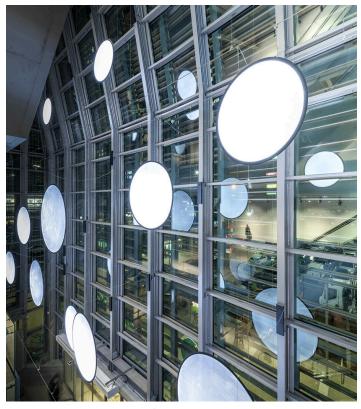

A cluster of 28 **Discovery** lamps, specially made in the custom size of 190cm, welcomes the visitor in the full-height space that connects the five floors. The transparent surface comes to life with a white or coloured light, green in honour of Green Pea, for a spectacular solution, which can also be glimpsed from the outside through the façade.