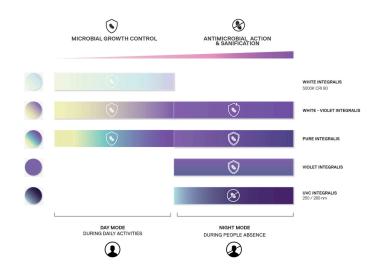

- Environment use destination

- People presence
- Time available for sanification
- Finishing materials

INTEGRALIS<sup>®</sup> follows the rhythm of life working on the concept of "dose". A "dose" is the measure of the density of energy to be applied to the environment surface depending on the variables above to determine the desired antimicrobial effects.

J/cm<sup>2</sup> ENERGY DOSE ENERGY / UNIT AREA

## Through Artemide App INTEGRALIS<sup>®</sup> follows the rythm of life.

INTEGRALIS<sup>®</sup> combines four independent solutions and can also benefit from the addition of a UV technology. The various technologies can be used individually or in combination one with the other depending on the intervention target, power, time, results and costs.