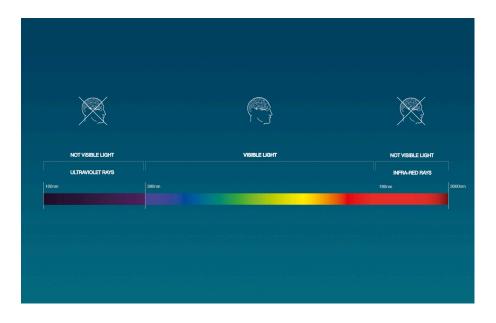

At the selected wavelenght light has an antimicrobial activity against pathogenic microorganisms while not being offensive for people, pets and plants.

INTEGRALIS<sup>®</sup> operates according to a parametric approach that offers a scientific and measured answer starting from 4 main parameters: