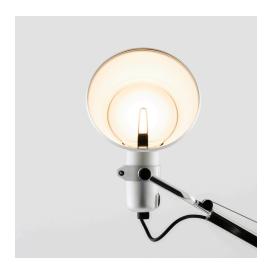

## Tolomeo Illuminates the Future: A Sustainable Vision of Light

The entire Tolomeo LED collection is renewed to become even more sustainable with a significant reduction in consumption. **Artemide** is committed through research to a constant improvement of the characteristics of its products. The use of **new**, **latest generation LED sources** makes it possible to combine a **reduction in consumption** with an **increase in the amount of light emitted**. The result is evident in the surrounding environment: a more intense, natural and comfortable lighting that contributes to creating the perfect atmosphere.

The new Tolomeo also offers a better perception of colours thanks to a higher colour rendering index (CRI90). A sustainable icon of Artemide for its long life, use of recycled and recyclable material, easy to maintain and disassemble, Tolomeo now improves its environmental impact during use. The efficiency improvement of the Tolomeo family demonstrates that it is possible to illuminate more with less energy use, highlighting Artemide's concrete commitment to sustainability and continuous research for planet-conscious innovation.