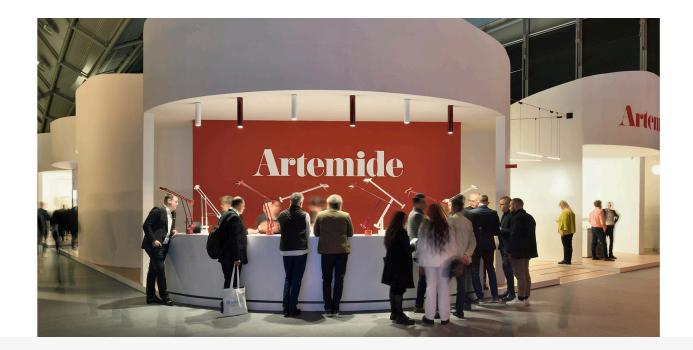

## Light + Building 2024

<sup>7</sup> Light + Building 2024

Messe Frankfurt Hall 3.1\_Booth B60 03\_08.3.2024 Artemide will be present at Light + Building 2024 with sustainable products born from continuous research, experimentation and technological innovation.

In the exhibition booth, once again managed by Mario Cucinella's MCA studio, visitors will experience light capable of shaping itself in every living-working space, indoor and outdoor.

Through its Human & Responsible Light, Artemide allows us to rethink the environment in terms of energy ecosystem, perception of space, interaction and experience of human well-being for a better quality of life.