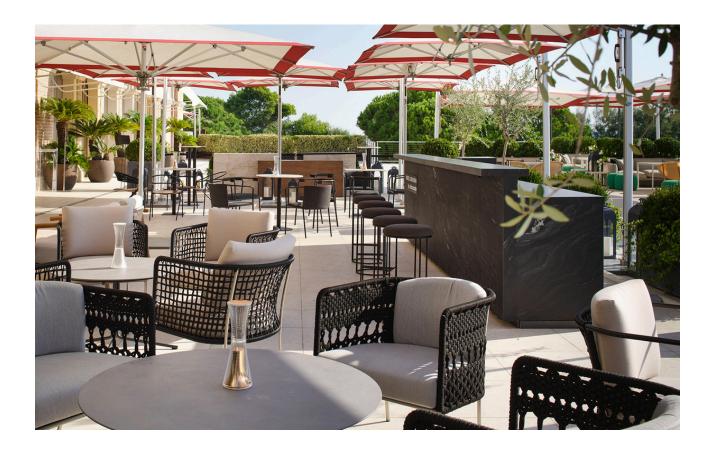

## Artemide at Terrazza Cinematografo

This year, Artemide was once again a key player at the **81st Venice International Film Festival**, collaborating with **Atlas Concorde** and **Atlas Plan** to create a unique and refined space at the historic Terrace of the Hotel Excelsior. From August 28th to September 7th, our lighting illuminated the "Cinematographer's Terrace by Atlas Concorde," an exclusive environment that hosted several special guests for meetings, events, and moments of conviviality.

Our lighting solutions were an integral part of this space, designed to offer an experience of style and well-being. With the support of Atlas Plan's refined surfaces, Living Divani's furnishings, and the elegance of Modulnova's kitchen, the Excelsior Terrace became a true showcase of contemporary design.