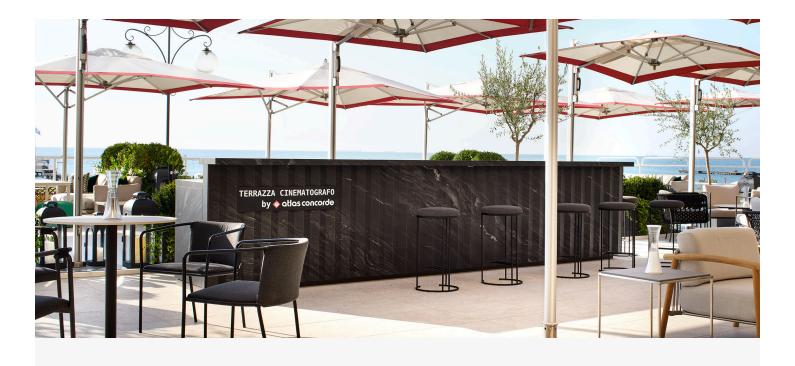

## Artemide at Terrazza Cinematografo

This year, Artemide was once again a key player at the **81st Venice International Film Festival**, collaborating with **Atlas Concorde** and **Atlas Plan** to create a unique and refined space at the historic Terrace of the Hotel Excelsior. From August 28th to September 7th, our lighting illuminated the "Cinematographer's Terrace by Atlas Concorde," an exclusive environment that hosted several special guests for meetings, events, and moments of conviviality.

Our lighting solutions were an integral part of this space, designed to offer an experience of style and well-being. With the support of Atlas Plan's refined surfaces, Living Divani's furnishings, and the elegance of Modulnova's kitchen, the Excelsior Terrace became a true showcase of contemporary design.