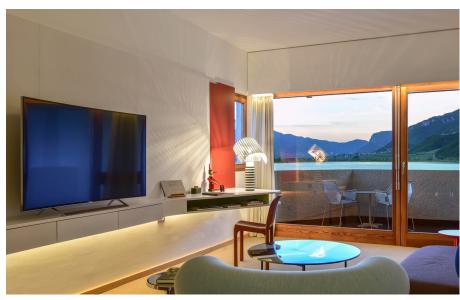

## Seehotel Ambach, 1973

↗ Caldaro, Italy

Año / 2020
Categoría / Hospitality
Autor / Othmar Barth
Foto / Alex Filz, Emanuele Rambaldi

Artemide created a unique lighting design for the Seehotel Ambach, enhancing Othmar Barth's modern architecture and its connection to the surrounding nature. Using direct and indirect light sources, they emphasised the architectural lines of the building and created a balance between indoor and outdoor spaces. The lighting helped to create a welcoming and relaxing atmosphere. In summary, Artemide helped to make the Seehotel Ambach a magical place, combining history, art and scenic beauty in a relaxing experience unparalleled in South Tyrol.