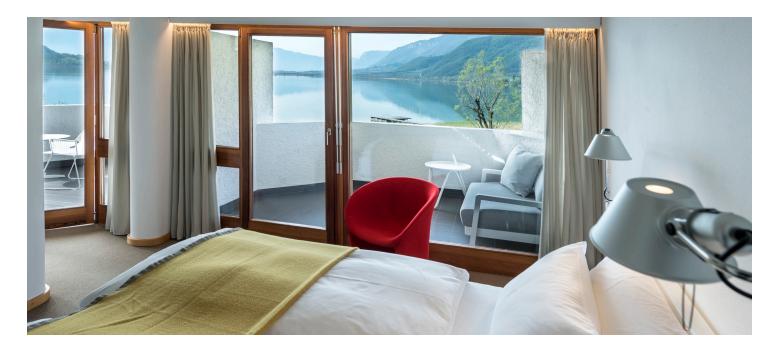

## Seehotel Ambach, 1973

↗ Caldaro, Italy

Año / 2020
Categoría / Hospitality
Autor / Othmar Barth
Foto / Alex Filz, Emanuele Rambaldi

Artemide created a unique lighting design for the Seehotel Ambach, enhancing Othmar Barth's modern architecture and its connection to the surrounding nature. Using direct and indirect light sources, they emphasised the architectural lines of the building and created a balance between indoor and outdoor spaces. The lighting helped to create a welcoming and relaxing atmosphere. In summary, Artemide helped to make the Seehotel Ambach a magical place, combining history, art and scenic beauty in a relaxing experience unparalleled in South Tyrol.