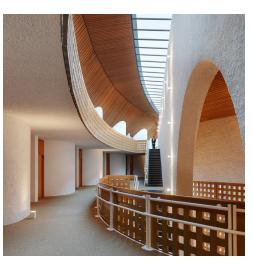

## Seehotel Ambach, 1973

↗ Caldaro, Italy

Año / 2020
Categoría / Hospitality
Autor / Othmar Barth
Foto / Alex Filz, Emanuele Rambaldi

Artemide created a unique lighting design for the Seehotel Ambach, enhancing Othmar Barth's modern architecture and its connection to the surrounding nature. Using direct and indirect light sources, they emphasised the architectural lines of the building and created a balance between indoor and outdoor spaces. The lighting helped to create a welcoming and relaxing atmosphere. In summary, Artemide helped to make the Seehotel Ambach a magical place, combining history, art and scenic beauty in a relaxing experience unparalleled in South Tyrol.