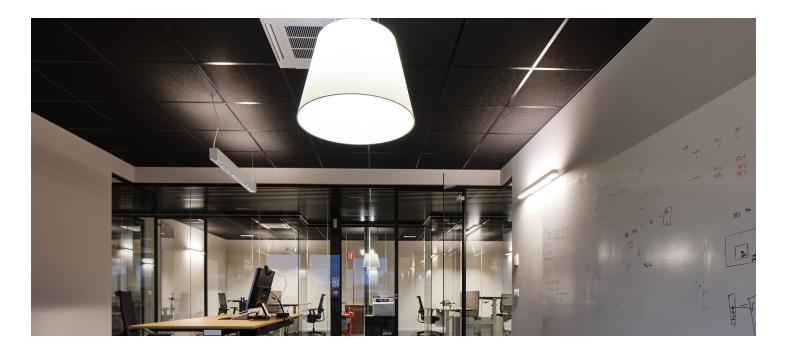

## Geosoft

- <sup>↗</sup> Azzano Decimo, Italy
- Año / 2022 Categoría / Office Autor / Dado Concept snc Foto / Massimo Crivellari

Geosoft SrI is a leading Italian software house in the development of software for mapping, digital photogrammetry and GIS. The important building, which is part of the architectural heritage of Azzano Decimo, is developed on an open floor plan with independent work areas or combined with others, recreational and relaxation areas. The lighting design created by Artemide for the Geosoft SrI building is an excellent example of how light can be used strategically to create a versatile and stimulating environment.

Eggboard Matrix - Progetto CMR Giacobone & Roj

Alphabet of Light System - BIG Bjarke Ingels Group

Tolomeo decentrata suspension - Michele De Lucchi & Giancarlo Fassina  $\,$ 

Talo wall - Neil Poulton

Smart Office - Carlotta de Bevilacqua