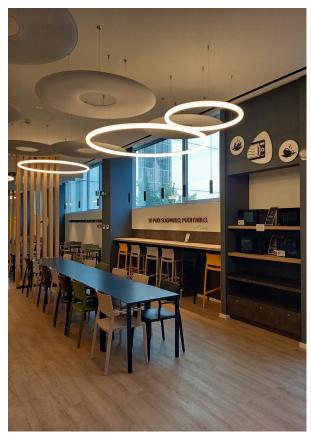

## **Fineco**

Año / 2023
Categoría / Office
Autor / Real Estate Fineco e AMF Architecture
Foto / Real Estate Fineco e AMF Architecture

Artemide contributed to enhancing the spaces of Fineco's offices, lighting the Fineco TM office, Fineco Wellbeing and the Fineco Milano Durante Reception with precision and style. Artemide products, characterised by cutting-edge design and advanced lighting technology, were carefully used in the realisation of these projects. Artemide lighting continues to make a significant contribution to the creation of prestigious environments, flawlessly integrating aesthetics and functionality.

Alphabet of Light Circular - BIG Bjarke Ingels Group

Alphabet of Light Circular - BIG Bjarke Ingels Group