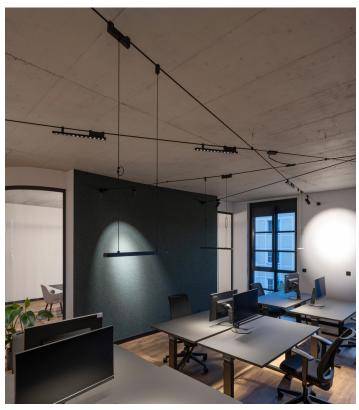

Several other Artemide products including Hoy, Discovery, Alphabet of Light and Gople were installed, meeting the different aesthetic and functional needs of the work environment.

This partnership reflects Artemide's commitment to bringing the quality and elegance of light into work spaces.

Funivia - Carlotta de Bevilacqua

Ernesto Gismondi - Discovery Vertical | Alphabet of Light Circular - BIG Bjarke Ingels Group

Gople Suspension - BIG Bjarke Ingels Group | Hoy Spot - Foster + Partners Industrial Design