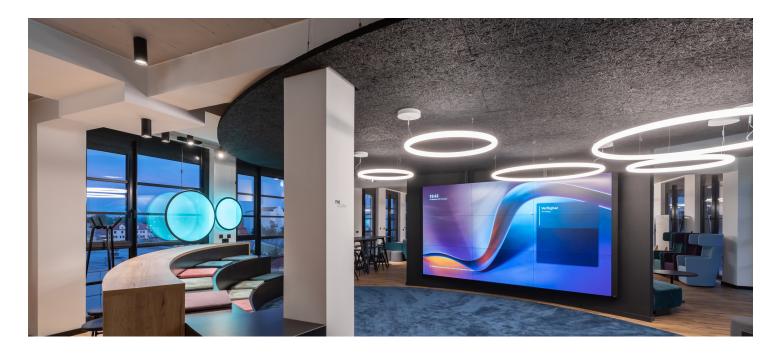

## C3 Creative Code and Content

Munich, Germany

Año / 2023 Categoría / Office Autor / D'NA Dina Andersen Foto / Linus Lintner

Artemide recently enlightened the offices of C3 Creative Code & Content in Munich. Funivia System helped creating a bright and modern environment inside the offices

Funivia - Carlotta de Bevilacqua

Ernesto Gismondi - Discovery Vertical | Alphabet of Light Circular - BIG Bjarke Ingels Group

Gople Suspension - BIG Bjarke Ingels Group | Hoy Spot - Foster + Partners Industrial Design

Alphabet of Light Circular - BIG Bjarke Ingels Group

Funivia - Carlotta de Bevilacqua