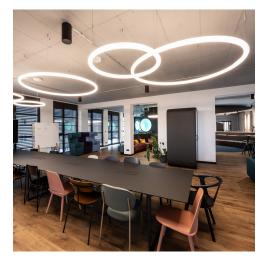

## C3 Creative Code and Content

Munich, Germany

Año / 2023 Categoría / Office Autor / D'NA Dina Andersen Foto / Linus Lintner

Artemide recently enlightened the offices of C3 Creative Code & Content in Munich. Funivia System helped creating a bright and modern environment inside the offices

Funivia - Carlotta de Bevilacqua

Ernesto Gismondi - Discovery Vertical | Alphabet of Light Circular - BIG Bjarke Ingels Group

Gople Suspension - BIG Bjarke Ingels Group | Hoy Spot - Foster + Partners Industrial Design

Alphabet of Light Circular - BIG Bjarke Ingels Group

Funivia - Carlotta de Bevilacqua