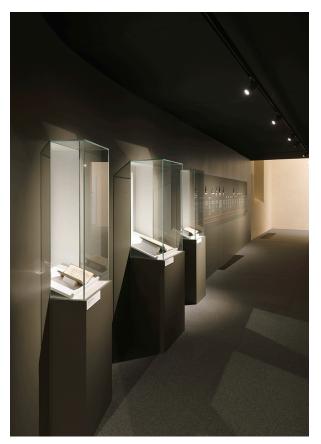

For this occasion were renovated about 500 square meters distributed between the ground floor and the hypogeum, almost entirely illuminated with A.24 and Turn Around, which with its Vector 20 and 30, the smallest in Artemide's catalog, perfectly manages to illuminate the displayed elements without interfering with them.

Turn Around + Vector - Carlotta de Bevilacqua

Turn Around + Sharp Module - Carlotta de Bevilacqua

Turn Around + Sharp Module - Carlotta de Bevilacqua

Turn Around + Sharp Module - Carlotta de Bevilacqua

A.24 + Vector - Carlotta de Bevilacqua