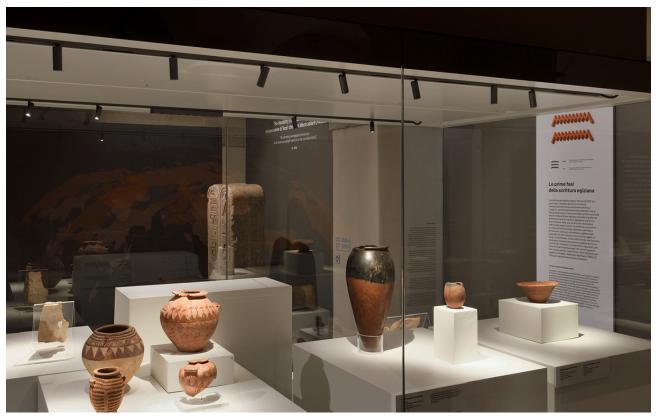

## Museo Egizio

↗ Turin, Italy

Año / 2023
Categoría / Culture
Foto / Courtesy of Museo Egizio

Turn Around + Vector - Carlotta de Bevilacqua

The Egyptian Museum has begun a process of innovation and transformation to celebrates its bicentennial in the fall of 2024.

For this occasion were renovated about 500 square meters distributed between the ground floor and the hypogeum, almost entirely illuminated with A.24 and Turn Around, which with its Vector 20 and 30, the smallest in Artemide's catalog, perfectly manages to illuminate the displayed elements without interfering with them.