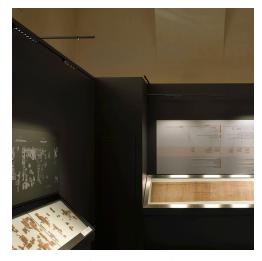

## Museo Egizio

↗ Turin, Italy

Año / 2023
Categoría / Culture
Foto / Courtesy of Museo Egizio

Turn Around + Vector - Carlotta de Bevilacqua

The Egyptian Museum has begun a process of innovation and transformation to celebrates its bicentennial in the fall of 2024.

For this occasion were renovated about 500 square meters distributed between the ground floor and the hypogeum, almost entirely illuminated with A.24 and Turn Around, which with its Vector 20 and 30, the smallest in Artemide's catalog, perfectly manages to illuminate the displayed elements without interfering with them.