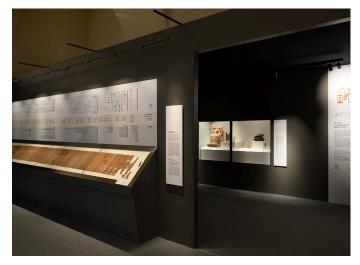

## Museo Egizio

↗ Turin, Italy

Año / 2023
Categoría / Culture
Foto / Courtesy of Museo Egizio

Turn Around + Vector - Carlotta de Bevilacqua

The Egyptian Museum has begun a process of innovation and transformation to celebrates its bicentennial in the fall of 2024.

For this occasion were renovated about 500 square meters distributed between the ground floor and the hypogeum, almost entirely illuminated with A.24 and Turn Around, which with its Vector 20 and 30, the smallest in Artemide's catalog, perfectly manages to illuminate the displayed elements without interfering with them.