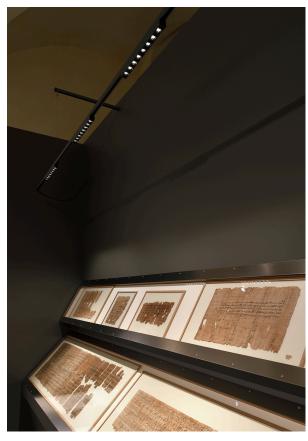

For this occasion were renovated about 500 square meters distributed between the ground floor and the hypogeum, almost entirely illuminated with A.24 and Turn Around, which with its Vector 20 and 30, the smallest in Artemide's catalog, perfectly manages to illuminate the displayed elements without interfering with them.

Turn Around + Vector - Carlotta de Bevilacqua

Turn Around + Sharp Module - Carlotta de Bevilacqua

Turn Around + Sharp Module - Carlotta de Bevilacqua

Turn Around + Sharp Module - Carlotta de Bevilacqua

A.24 + Vector - Carlotta de Bevilacqua