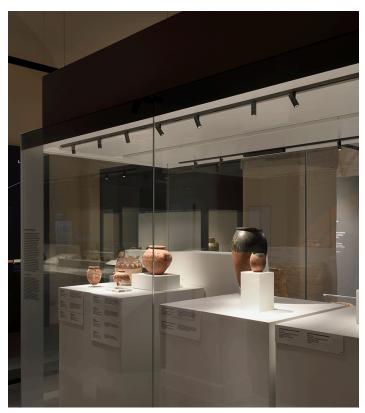

## Museo Egizio

↗ Turin, Italy

Año / 2023
Categoría / Culture
Foto / Courtesy of Museo Egizio

Turn Around + Vector - Carlotta de Bevilacqua

The Egyptian Museum has begun a process of innovation and transformation to celebrates its bicentennial in the fall of 2024.

For this occasion were renovated about 500 square meters distributed between the ground floor and the hypogeum, almost entirely illuminated with A.24 and Turn Around, which with its Vector 20 and 30, the smallest in Artemide's catalog, perfectly manages to illuminate the displayed elements without interfering with them.