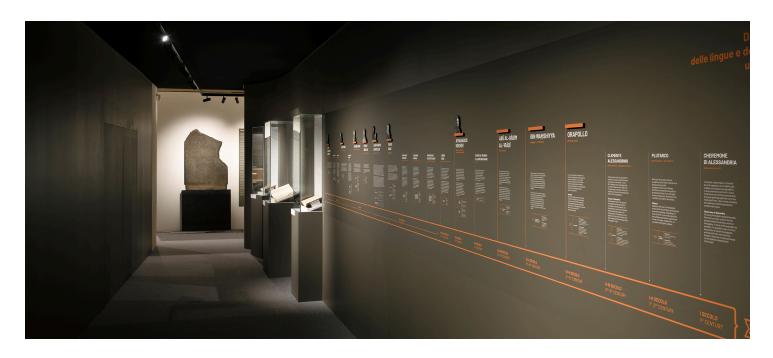

## Museo Egizio

↗ Turin, Italy

Año / 2023
Categoría / Culture
Foto / Courtesy of Museo Egizio

Turn Around + Vector - Carlotta de Bevilacqua

The Egyptian Museum has begun a process of innovation and transformation to celebrates its bicentennial in the fall of 2024.

For this occasion were renovated about 500 square meters distributed between the ground floor and the hypogeum, almost entirely illuminated with A.24 and Turn Around, which with its Vector 20 and 30, the smallest in Artemide's catalog, perfectly manages to illuminate the displayed elements without interfering with them.