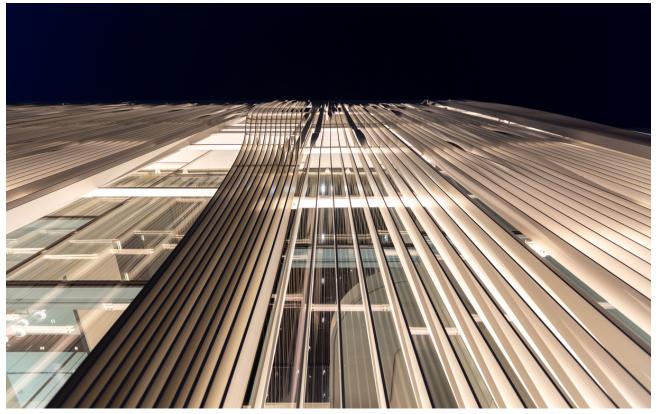

## Faeda

Montorso Vicentino, Italy

Año / 2021
Categoría / Office / Outdoor
Autor / Arch. Claudia Bettini
Foto / Mattia Carraro

Artemide recently illuminated Faeda's new headquarters in Montorso Vicentino. For this project, **recessed Sharp** and the **A.Sharping System** were used for the offices and corridors, and **Spike** for the façade. The Sharp system ensures high uniformity of illuminance and full control of the light emission, while Spike, with its high-performance LED sources, illuminates the façade by creating plays of light thanks to its metal fringe structure. With these advanced solutions, Artemide has created a functional and aesthetic working environment that reflects Faeda's values and innovation.