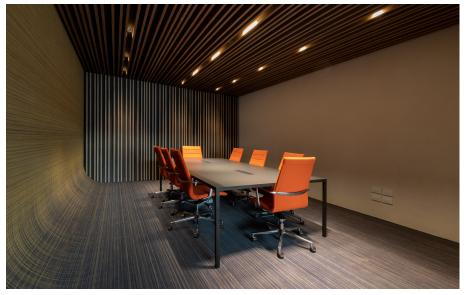

## Faeda

Montorso Vicentino, Italy

Año / 2021
Categoría / Office / Outdoor
Autor / Arch. Claudia Bettini
Foto / Mattia Carraro

Artemide recently illuminated Faeda's new headquarters in Montorso Vicentino. For this project, **recessed Sharp** and the **A.Sharping System** were used for the offices and corridors, and **Spike** for the façade. The Sharp system ensures high uniformity of illuminance and full control of the light emission, while Spike, with its high-performance LED sources, illuminates the façade by creating plays of light thanks to its metal fringe structure. With these advanced solutions, Artemide has created a functional and aesthetic working environment that reflects Faeda's values and innovation.