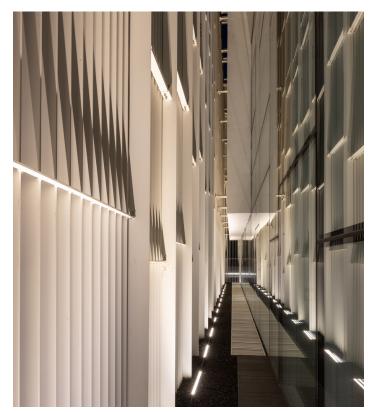

## Faeda

Montorso Vicentino, Italy

Año / 2021
Categoría / Office / Outdoor
Autor / Arch. Claudia Bettini
Foto / Mattia Carraro

Artemide recently illuminated Faeda's new headquarters in Montorso Vicentino. For this project, **recessed Sharp** and the **A.Sharping System** were used for the offices and corridors, and **Spike** for the façade. The Sharp system ensures high uniformity of illuminance and full control of the light emission, while Spike, with its high-performance LED sources, illuminates the façade by creating plays of light thanks to its metal fringe structure. With these advanced solutions, Artemide has created a functional and aesthetic working environment that reflects Faeda's values and innovation.