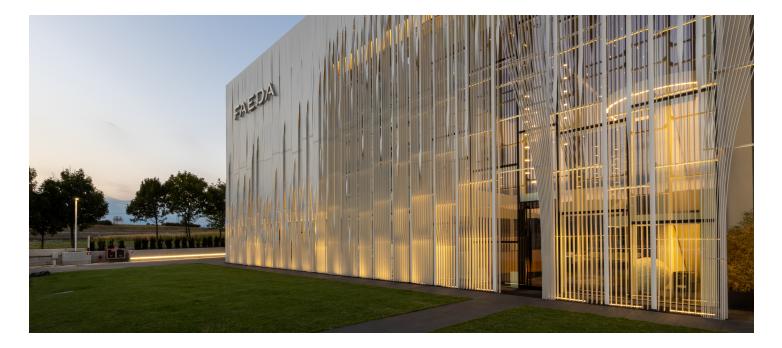

## Faeda

Montorso Vicentino, Italy

Año / 2021
Categoría / Office / Outdoor
Autor / Arch. Claudia Bettini
Foto / Mattia Carraro

Artemide recently illuminated Faeda's new headquarters in Montorso Vicentino. For this project, **recessed Sharp** and the **A.Sharping System** were used for the offices and corridors, and **Spike** for the façade. The Sharp system ensures high uniformity of illuminance and full control of the light emission, while Spike, with its high-performance LED sources, illuminates the façade by creating plays of light thanks to its metal fringe structure. With these advanced solutions, Artemide has created a functional and aesthetic working environment that reflects Faeda's values and innovation.