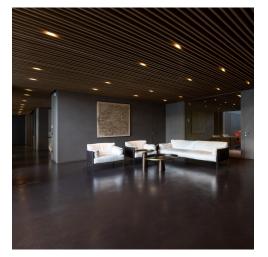

## Faeda

Montorso Vicentino, Italy

Año / 2021
Categoría / Office / Outdoor
Autor / Arch. Claudia Bettini
Foto / Mattia Carraro

Artemide recently illuminated Faeda's new headquarters in Montorso Vicentino. For this project, **recessed Sharp** and the **A.Sharping System** were used for the offices and corridors, and **Spike** for the façade. The Sharp system ensures high uniformity of illuminance and full control of the light emission, while Spike, with its high-performance LED sources, illuminates the façade by creating plays of light thanks to its metal fringe structure. With these advanced solutions, Artemide has created a functional and aesthetic working environment that reflects Faeda's values and innovation.