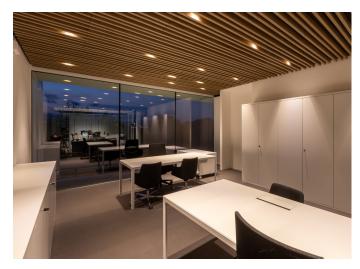

## Faeda

Montorso Vicentino, Italy

Año / 2021
Categoría / Office / Outdoor
Autor / Arch. Claudia Bettini
Foto / Mattia Carraro

Artemide recently illuminated Faeda's new headquarters in Montorso Vicentino. For this project, **recessed Sharp** and the **A.Sharping System** were used for the offices and corridors, and **Spike** for the façade. The Sharp system ensures high uniformity of illuminance and full control of the light emission, while Spike, with its high-performance LED sources, illuminates the façade by creating plays of light thanks to its metal fringe structure. With these advanced solutions, Artemide has created a functional and aesthetic working environment that reflects Faeda's values and innovation.