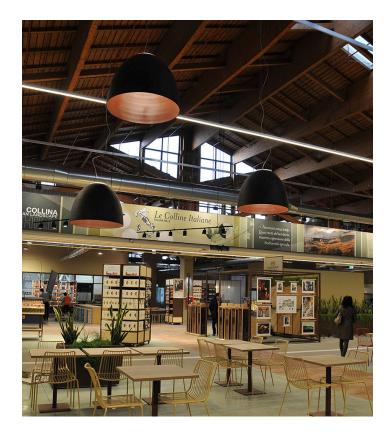

FICO Eataly World - Fabbrica Italiana COntadina encloses all the wonder of Italian biodiversity in one place. You can ride it as you prefer, on foot, with the FICO bike, simply letting yourself be guided by nature, fragrances, beauty and the story that comes from the past, but never ends. Our inexhaustible Italian heritage. The Artemide light accompanies the path making the

experience even more involving.

"We want to show the world the excellence of Italian enogastronomy and the beauty of Italian food and wine"