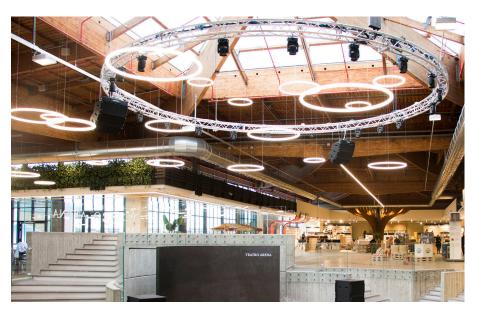

FICO Eataly World - Fabbrica Italiana COntadina encloses all the wonder of Italian biodiversity in one place. You can ride it as you prefer, on foot, with the FICO bike, simply letting yourself be guided by nature, fragrances, beauty and the story that comes from the past, but never ends. Our inexhaustible Italian heritage. The Artemide light accompanies the path making the

experience even more involving.

"We want to show the world the excellence of Italian enogastronomy and the beauty of Italian food and wine"