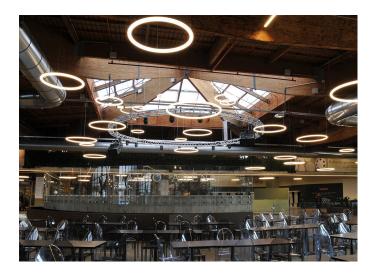

FICO Eataly World - Fabbrica Italiana COntadina encloses all the wonder of Italian biodiversity in one place. You can ride it as you prefer, on foot, with the FICO bike, simply letting yourself be guided by nature, fragrances, beauty and the story that comes from the past, but never ends. Our inexhaustible Italian heritage. The Artemide light accompanies the path making the

experience even more involving.

"We want to show the world the excellence of Italian enogastronomy and the beauty of Italian food and wine"