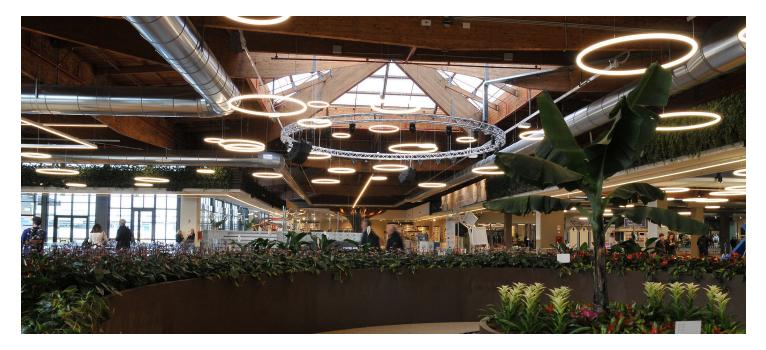

FICO Eataly World - Fabbrica Italiana COntadina encloses all the wonder of Italian biodiversity in one place. You can ride it as you prefer, on foot, with the FICO bike, simply letting yourself be guided by nature, fragrances, beauty and the story that comes from the past, but never ends. Our inexhaustible Italian heritage. The Artemide light accompanies the path making the

experience even more involving.

"We want to show the world the excellence of Italian enogastronomy and the beauty of Italian food and wine"