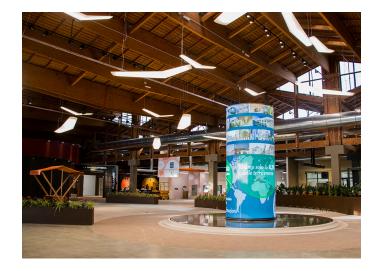

FICO Eataly World - Fabbrica Italiana COntadina encloses all the wonder of Italian biodiversity in one place. You can ride it as you prefer, on foot, with the FICO bike, simply letting yourself be guided by nature, fragrances, beauty and the story that comes from the past, but never ends. Our inexhaustible Italian heritage. The Artemide light accompanies the path making the

experience even more involving.

"We want to show the world the excellence of Italian enogastronomy and the beauty of Italian food and wine"