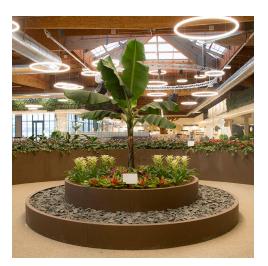

FICO Eataly World - Fabbrica Italiana COntadina encloses all the wonder of Italian biodiversity in one place. You can ride it as you prefer, on foot, with the FICO bike, simply letting yourself be guided by nature, fragrances, beauty and the story that comes from the past, but never ends. Our inexhaustible Italian heritage. The Artemide light accompanies the path making the

experience even more involving.

"We want to show the world the excellence of Italian enogastronomy and the beauty of Italian food and wine"