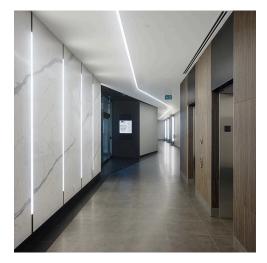

In the One Heart Care office, **Algoritmo Ceiling** recessed is connected to Algoritmo Wall recessed at a 90 degree angle. This smart system allows for not only the seamless transition of light, but also creates strong graphic lines of light that welcome you into the office and add visual interest. Algoritmo recessed is also used on the ceiling to create a path of light down a curved hallway.