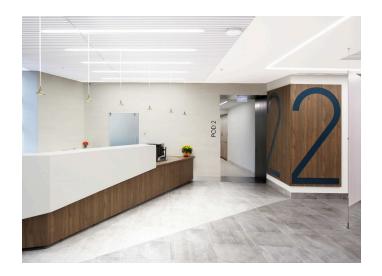

## **One Heart Care**

Mississauga, Canada

Año / 2019
Categoría / Hospitality
Autor / C& Partners Architects

One Heart Care is a cardiology office in Mississauga, Ontario that delivers personalized health care to patients with cardiac conditions to streamline the medical process. This philosophy is reflected in their office, which has a sleek and streamlined look system.

In the One Heart Care office, **Algoritmo Ceiling** recessed is connected to Algoritmo Wall recessed at a 90 degree angle. This smart system allows for not only the seamless transition of light, but also creates strong graphic lines of light that welcome you into the office and add visual interest. Algoritmo recessed is also used on the ceiling to create a path of light down a curved hallway.