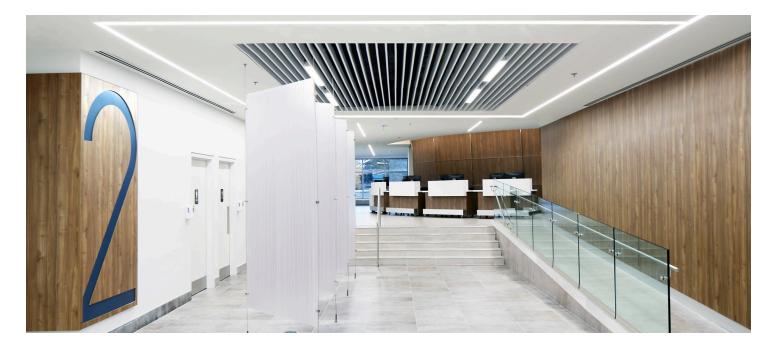

## **One Heart Care**

Mississauga, Canada

Año / 2019
Categoría / Hospitality
Autor / C& Partners Architects

One Heart Care is a cardiology office in Mississauga, Ontario that delivers personalized health care to patients with cardiac conditions to streamline the medical process. This philosophy is reflected in their office, which has a sleek and streamlined look system.

In the One Heart Care office, **Algoritmo Ceiling** recessed is connected to Algoritmo Wall recessed at a 90 degree angle. This smart system allows for not only the seamless transition of light, but also creates strong graphic lines of light that welcome you into the office and add visual interest. Algoritmo recessed is also used on the ceiling to create a path of light down a curved hallway.