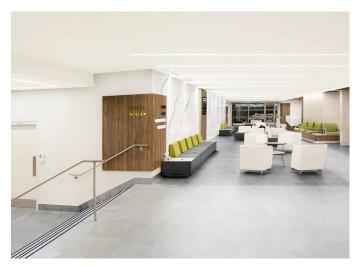

## **One Heart Care**

Mississauga, Canada

Año / 2019
Categoría / Hospitality
Autor / C& Partners Architects

One Heart Care is a cardiology office in Mississauga, Ontario that delivers personalized health care to patients with cardiac conditions to streamline the medical process. This philosophy is reflected in their office, which has a sleek and streamlined look system.

In the One Heart Care office, **Algoritmo Ceiling** recessed is connected to Algoritmo Wall recessed at a 90 degree angle. This smart system allows for not only the seamless transition of light, but also creates strong graphic lines of light that welcome you into the office and add visual interest. Algoritmo recessed is also used on the ceiling to create a path of light down a curved hallway.