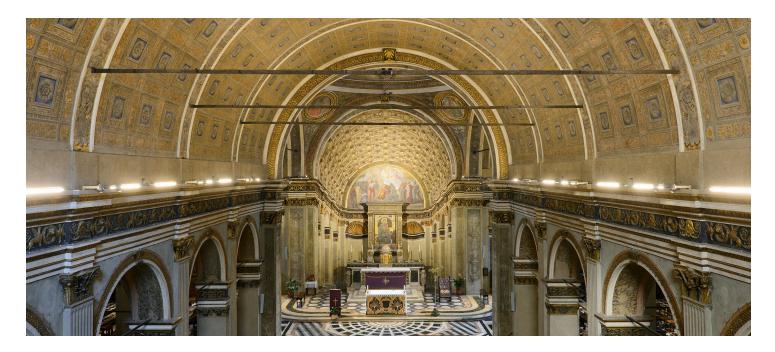

## Santa Maria presso San Satiro

↗ Milan, Italy

Año / 2016
Categoría / Culture
Autor / Area Studio S.r.I & Artemide
Foto / Michele Nastasi

The architectural space of **Santa Maria near San Satiro**, the result of the renovation and enlargement by Donato Bramante, has a special **relationship with natural light**. The artificial lighting project was born from the analysis of the particular atmospheres and geometries created by natural light inside the sacred architecture: perspective, geometry, rhythm and relationship between full and empty spaces are the key points for the respect of the identity of the place.

According to the project developed by the Areastudio Company and in agreement with Sopraintendenza al Paesaggio e ai Beni architettonici e con l'Arcidiocesi, Artemide has specifically designed and produced **special products** for a lighting solution that respects the specific architectural and symbolic characteristics of the building

Artemide's expertise has allowed the realization of a new experience in the relationship between space and light, natural and artificial