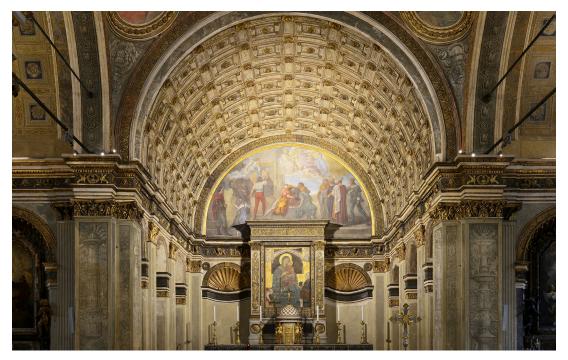

## Santa Maria presso San Satiro

↗ Milan, Italy

Año / 2016
Categoría / Culture
Autor / Area Studio S.r.I & Artemide
Foto / Michele Nastasi

The architectural space of **Santa Maria near San Satiro**, the result of the renovation and enlargement by Donato Bramante, has a special **relationship with natural light**. The artificial lighting project was born from the analysis of the particular atmospheres and geometries created by natural light inside the sacred architecture: perspective, geometry, rhythm and relationship between full and empty spaces are the key points for the respect of the identity of the place.

According to the project developed by the Areastudio Company and in agreement with Sopraintendenza al Paesaggio e ai Beni architettonici e con l'Arcidiocesi, Artemide has specifically designed and produced **special products** for a lighting solution that respects the specific architectural and symbolic characteristics of the building

Artemide's expertise has allowed the realization of a new experience in the relationship between space and light, natural and artificial