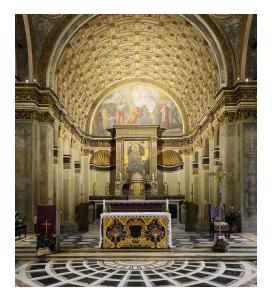

## Santa Maria presso San Satiro

↗ Milan, Italy

Año / 2016
Categoría / Culture
Autor / Area Studio S.r.I & Artemide
Foto / Michele Nastasi

The architectural space of **Santa Maria near San Satiro**, the result of the renovation and enlargement by Donato Bramante, has a special **relationship with natural light**. The artificial lighting project was born from the analysis of the particular atmospheres and geometries created by natural light inside the sacred architecture: perspective, geometry, rhythm and relationship between full and empty spaces are the key points for the respect of the identity of the place.

According to the project developed by the Areastudio Company and in agreement with Sopraintendenza al Paesaggio e ai Beni architettonici e con l'Arcidiocesi, Artemide has specifically designed and produced **special products** for a lighting solution that respects the specific architectural and symbolic characteristics of the building

Artemide's expertise has allowed the realization of a new experience in the relationship between space and light, natural and artificial