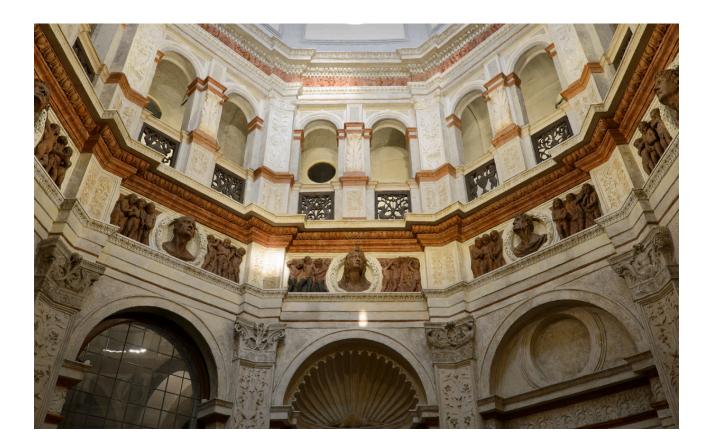

## Santa Maria presso San Satiro

↗ Milan, Italy

Año / 2016
Categoría / Culture
Autor / Area Studio S.r.I & Artemide
Foto / Michele Nastasi

The architectural space of **Santa Maria near San Satiro**, the result of the renovation and enlargement by Donato Bramante, has a special **relationship with natural light**. The artificial lighting project was born from the analysis of the particular atmospheres and geometries created by natural light inside the sacred architecture: perspective, geometry, rhythm and relationship between full and empty spaces are the key points for the respect of the identity of the place.

According to the project developed by the Areastudio Company and in agreement with Sopraintendenza al Paesaggio e ai Beni architettonici e con l'Arcidiocesi, Artemide has specifically designed and produced **special products** for a lighting solution that respects the specific architectural and symbolic characteristics of the building

Artemide's expertise has allowed the realization of a new experience in the relationship between space and light, natural and artificial