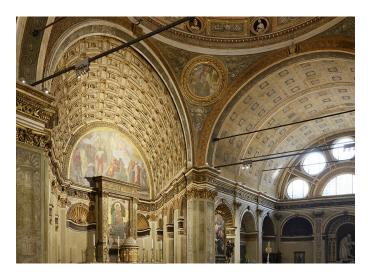

## Santa Maria presso San Satiro

↗ Milan, Italy

Año / 2016
Categoría / Culture
Autor / Area Studio S.r.I & Artemide
Foto / Michele Nastasi

The architectural space of **Santa Maria near San Satiro**, the result of the renovation and enlargement by Donato Bramante, has a special **relationship with natural light**. The artificial lighting project was born from the analysis of the particular atmospheres and geometries created by natural light inside the sacred architecture: perspective, geometry, rhythm and relationship between full and empty spaces are the key points for the respect of the identity of the place.

According to the project developed by the Areastudio Company and in agreement with Sopraintendenza al Paesaggio e ai Beni architettonici e con l'Arcidiocesi, Artemide has specifically designed and produced **special products** for a lighting solution that respects the specific architectural and symbolic characteristics of the building

Artemide's expertise has allowed the realization of a new experience in the relationship between space and light, natural and artificial