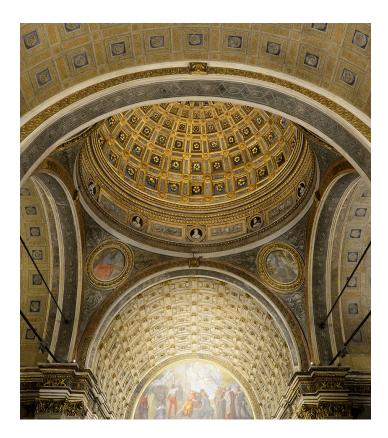

## Santa Maria presso San Satiro

↗ Milan, Italy

Año / 2016
Categoría / Culture
Autor / Area Studio S.r.I & Artemide
Foto / Michele Nastasi

The architectural space of **Santa Maria near San Satiro**, the result of the renovation and enlargement by Donato Bramante, has a special **relationship with natural light**. The artificial lighting project was born from the analysis of the particular atmospheres and geometries created by natural light inside the sacred architecture: perspective, geometry, rhythm and relationship between full and empty spaces are the key points for the respect of the identity of the place.

Artemide's expertise has allowed the realization of a new experience in the relationship between space and light, natural and artificial