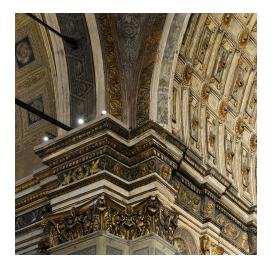

## Santa Maria presso San Satiro

↗ Milan, Italy

Año / 2016
Categoría / Culture
Autor / Area Studio S.r.I & Artemide
Foto / Michele Nastasi

The architectural space of **Santa Maria near San Satiro**, the result of the renovation and enlargement by Donato Bramante, has a special **relationship with natural light**. The artificial lighting project was born from the analysis of the particular atmospheres and geometries created by natural light inside the sacred architecture: perspective, geometry, rhythm and relationship between full and empty spaces are the key points for the respect of the identity of the place.

According to the project developed by the Areastudio Company and in agreement with Sopraintendenza al Paesaggio e ai Beni architettonici e con l'Arcidiocesi, Artemide has specifically designed and produced **special products** for a lighting solution that respects the specific architectural and symbolic characteristics of the building