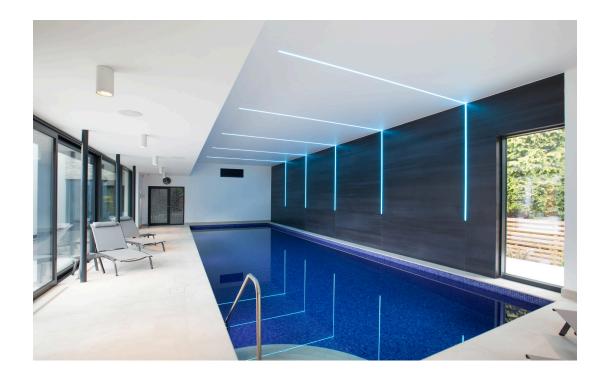

Artemide lights the project both inside and out by applying sympathetic layers of light and highlighting particular architectural details to create a warm and inviting residence, not staged or clinically overdesigned - *a home to enjoy*.