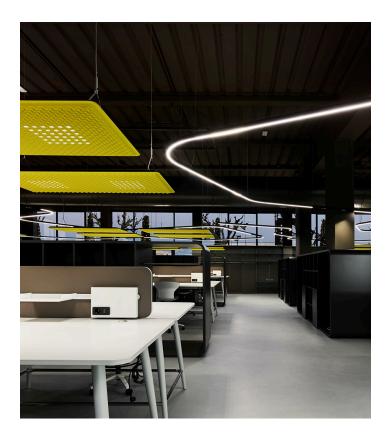

Artemide illuminates Giuntini office workspaces with a stunning, tailor-made configuration of **A.24 system** that freely and seamlessly runs through the environment, providing general lighting to this elegant open space.

Directly above the work tables, on the other hand, there are suspended **Eggboard**: with their dual function of lamps and sound-absorbing panels, they ensure perfect light on the worktop and an excellent sound level of the environment. Artemide once again delivers a sophisticated and effective lighting solution, to highlight the charm of these spaces without giving up functionality.