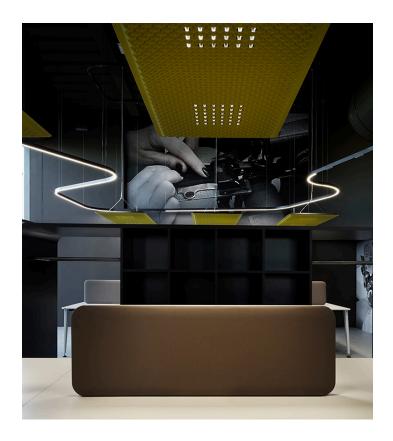

Directly above the work tables, on the other hand, there are suspended **Eggboard**: with their dual function of lamps and sound-absorbing panels, they ensure perfect light on the worktop and an excellent sound level of the environment. Artemide once again delivers a sophisticated and effective lighting solution, to highlight the charm of these spaces without giving up functionality.