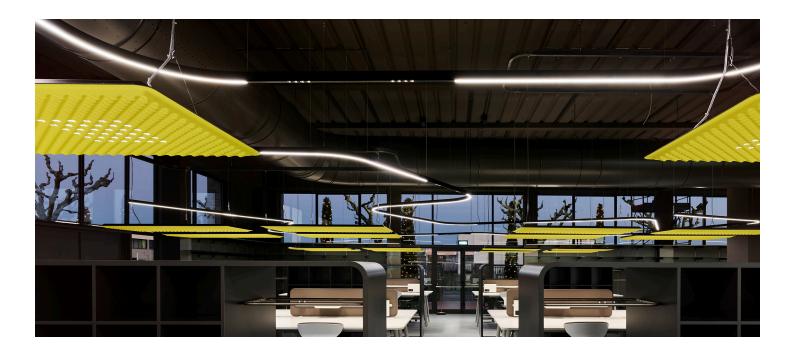

Artemide illuminates Giuntini office workspaces with a stunning, tailor-made configuration of **A.24 system** that freely and seamlessly runs through the environment, providing general lighting to this elegant open space.

Directly above the work tables, on the other hand, there are suspended **Eggboard**: with their dual function of lamps and sound-absorbing panels, they ensure perfect light on the worktop and an excellent sound level of the environment. Artemide once again delivers a sophisticated and effective lighting solution, to highlight the charm of these spaces without giving up functionality.