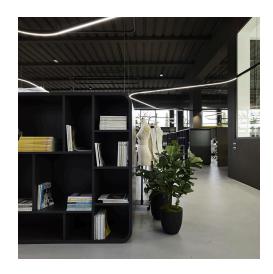

Artemide illuminates Giuntini office workspaces with a stunning, tailor-made configuration of **A.24 system** that freely and seamlessly runs through the environment, providing general lighting to this elegant open space.