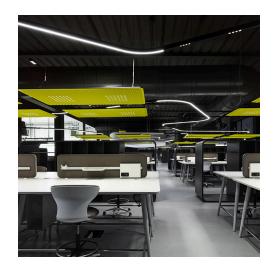

Artemide illuminates Giuntini office workspaces with a stunning, tailor-made configuration of **A.24 system** that freely and seamlessly runs through the environment, providing general lighting to this elegant open space.

Directly above the work tables, on the other hand, there are suspended **Eggboard**: with their dual function of lamps and sound-absorbing panels, they ensure perfect light on the worktop and an excellent sound level of the environment. Artemide once again delivers a sophisticated and effective lighting solution, to highlight the charm of these spaces without giving up functionality.