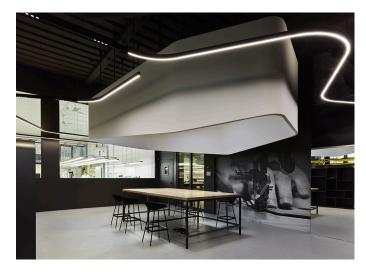

Artemide illuminates Giuntini office workspaces with a stunning, tailor-made configuration of **A.24 system** that freely and seamlessly runs through the environment, providing general lighting to this elegant open space.