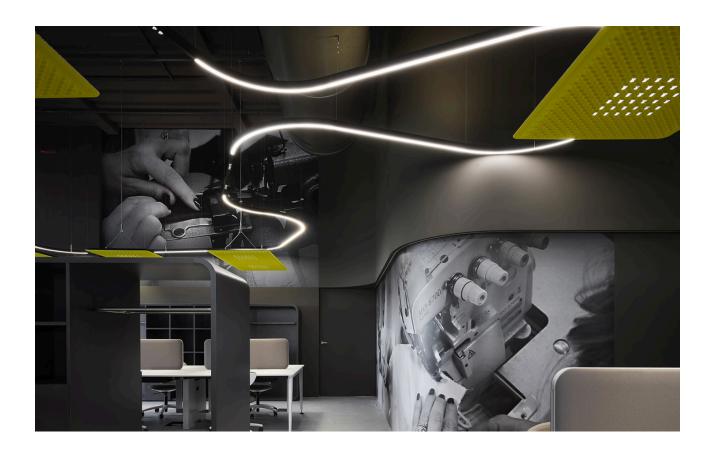

Artemide illuminates Giuntini office workspaces with a stunning, tailor-made configuration of **A.24 system** that freely and seamlessly runs through the environment, providing general lighting to this elegant open space.

Directly above the work tables, on the other hand, there are suspended **Eggboard**: with their dual function of lamps and sound-absorbing panels, they ensure perfect light on the worktop and an excellent sound level of the environment. Artemide once again delivers a sophisticated and effective lighting solution, to highlight the charm of these spaces without giving up functionality.