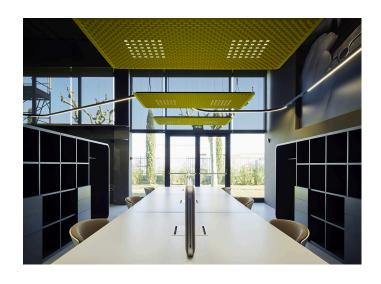

Directly above the work tables, on the other hand, there are suspended **Eggboard**: with their dual function of lamps and sound-absorbing panels, they ensure perfect light on the worktop and an excellent sound level of the environment. Artemide once again delivers a sophisticated and effective lighting solution, to highlight the charm of these spaces without giving up functionality.