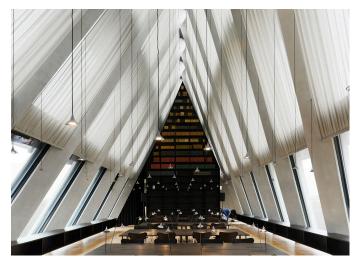

## With Herzog & De Meuron continues the intense collaboration between the leading lighting design company and great architects

In the library on the top floor, the lighting project finds its maximum expression in terms of emotion and scenic perception of space, dialoguing with the large windows that characterize the structure of the building.

A regular waterfall of more than 100 Unterlinden lightly animates the space.

A special version of Unterlinden table, specially designed for reading stations, anticipates the evolution of this family of lights: a project much appreciated for its minimalist aesthetics combined with a strong material characterization and a high technical lighting value, perfect to be declined in different versions.

Unterlinden Suspension - Herzog & De Meuron

Special Unterlinden Table - Herzog & De Meuron

Conference Hall

Picto 125 High Flux - Studio Artemide

Special version of Ourea