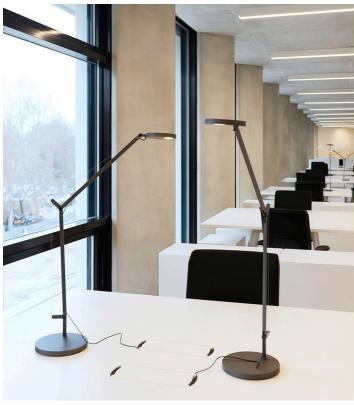

Main facade

Algoritmo - Carlotta de Bevilacqua, Paola di Arianello

In the third and fourth floor office environments, the Algoritmo system, integrating with the architecture, defines a uniform illuminance perfect for workspaces where each workstation is also supported by Demetra task light table.

Demetra - Naoto Fukasawa