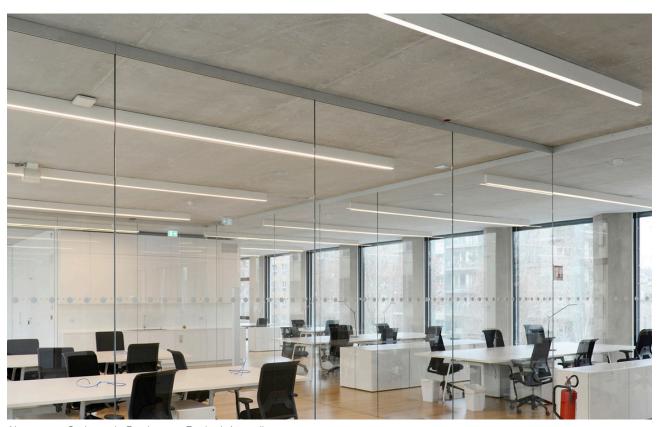

Main facade

Algoritmo - Carlotta de Bevilacqua, Paola di Arianello

In the third and fourth floor office environments, the Algoritmo system, integrating with the architecture, defines a uniform illuminance perfect for workspaces where each workstation is also supported by Demetra task light table.