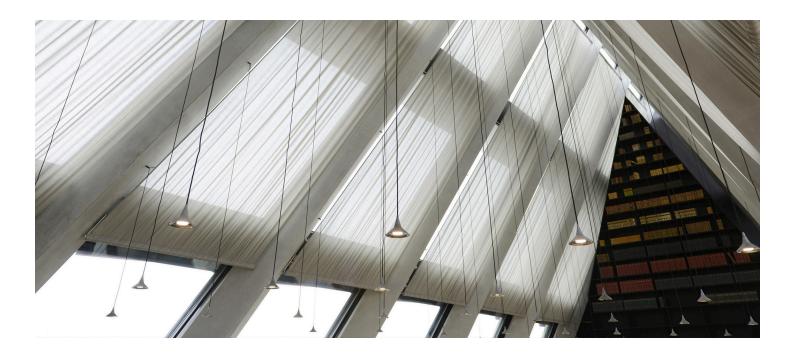

## With Herzog & De Meuron continues the intense collaboration between the leading lighting design company and great architects

In the library on the top floor, the lighting project finds its maximum expression in terms of emotion and scenic perception of space, dialoguing with the large windows that characterize the structure of the building.

A regular waterfall of more than 100 Unterlinden lightly animates the space.

A special version of Unterlinden table, specially designed for reading stations, anticipates the evolution of this family of lights: a project much appreciated for its minimalist aesthetics combined with a strong material characterization and a high technical lighting value, perfect to be declined in different versions.

Unterlinden Suspension - Herzog & De Meuron

Special Unterlinden Table - Herzog & De Meuron

Conference Hall

Picto 125 High Flux - Studio Artemide

Special version of Ourea