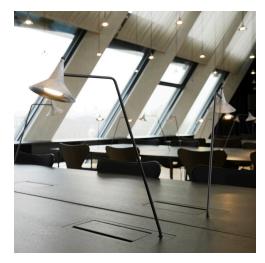

A regular waterfall of more than 100 Unterlinden lightly animates the space.

A special version of Unterlinden table, specially designed for reading stations, anticipates the evolution of this family of lights: a project much appreciated for its minimalist aesthetics combined with a strong material characterization and a high technical lighting value, perfect to be declined in different versions.

Unterlinden Suspension - Herzog & De Meuron

Special Unterlinden Table - Herzog & De Meuron

Conference Hall

Picto 125 High Flux - Studio Artemide

Special version of Ourea