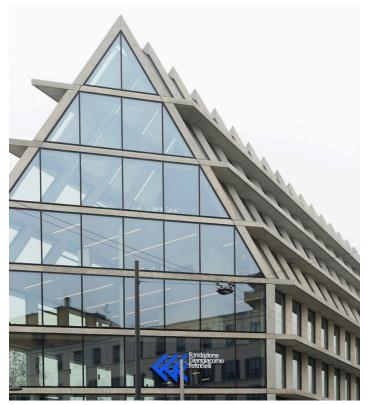

## Fondazione Feltrinelli

→ Milan, Italy

Año / 2016 Categoría / Office Autor / Herzog & De Meuron

Artemide illuminates the new headquarters of Fondazione Feltrinelli in Porta Volta, Milan, designed by the prestigious architectural studio Herzog & De Meuron.