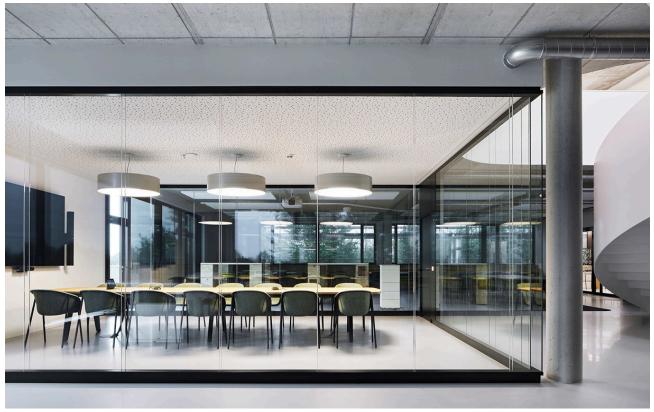

## **CML** Europe

Palmbach, Germany

Año / 2020
Categoría / Office
Autor / Bau4 Architekten
Foto / Stephan Baumann

Alphabet of Light System - BIG

Alphabet of Light System - BIG

CML Europe, market leaders in circuit boards for the automotive industries, built a new headquarters in Palmbach near Karlsruhe. The objective of the lighting design was to reflect the DNA of the company in accordance with the overall architecture. The circuit boards could be reconstructed perfectly with the DALI controlled Alphabet of Light system and ideally fit in the innovative architecture at the same time.