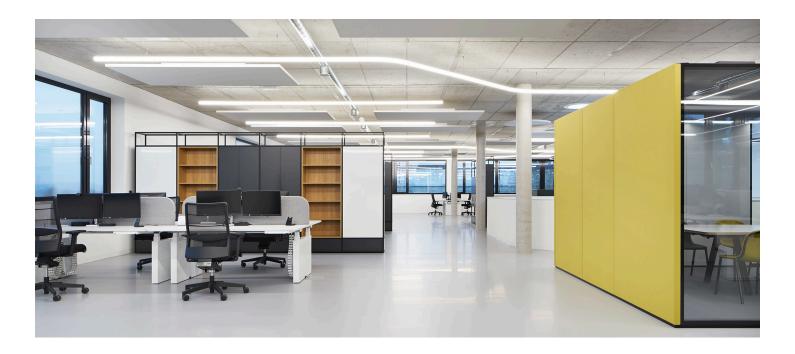

## **CML** Europe

Palmbach, Germany

Año / 2020
Categoría / Office
Autor / Bau4 Architekten
Foto / Stephan Baumann

Alphabet of Light System - BIG

Alphabet of Light System - BIG

CML Europe, market leaders in circuit boards for the automotive industries, built a new headquarters in Palmbach near Karlsruhe. The objective of the lighting design was to reflect the DNA of the company in accordance with the overall architecture. The circuit boards could be reconstructed perfectly with the DALI controlled Alphabet of Light system and ideally fit in the innovative architecture at the same time.