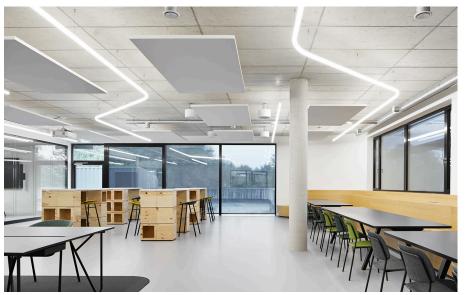

## **CML** Europe

Palmbach, Germany

Año / 2020
Categoría / Office
Autor / Bau4 Architekten
Foto / Stephan Baumann

Alphabet of Light System - BIG

Alphabet of Light System - BIG

CML Europe, market leaders in circuit boards for the automotive industries, built a new headquarters in Palmbach near Karlsruhe. The objective of the lighting design was to reflect the DNA of the company in accordance with the overall architecture. The circuit boards could be reconstructed perfectly with the DALI controlled Alphabet of Light system and ideally fit in the innovative architecture at the same time.