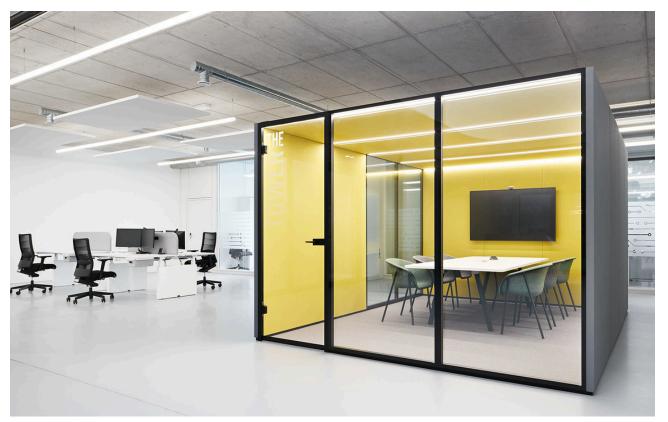

## **CML** Europe

Palmbach, Germany

Año / 2020
Categoría / Office
Autor / Bau4 Architekten
Foto / Stephan Baumann

Alphabet of Light System - BIG

Alphabet of Light System - BIG

CML Europe, market leaders in circuit boards for the automotive industries, built a new headquarters in Palmbach near Karlsruhe. The objective of the lighting design was to reflect the DNA of the company in accordance with the overall architecture. The circuit boards could be reconstructed perfectly with the DALI controlled Alphabet of Light system and ideally fit in the innovative architecture at the same time.