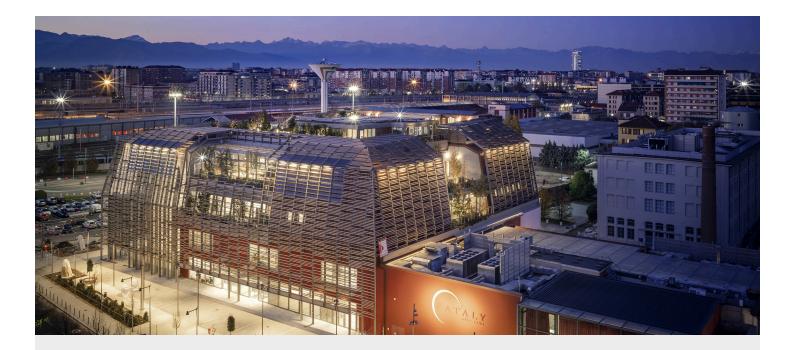

## Artemide lights up Green Pea

**Green Pea** is the first **Green Retail Park** in the world dedicated to the theme of respect. It opens in Turin on 9 December 2020: 15,000 m<sup>2</sup> of products that are sustainable and respectful of the Earth, Air, Water and People. Artemide, the "Human&Responsible Light" company, illuminates the five floors of the building in addition to being present with its own retail space on the first floor, dedicated to products for the Home.