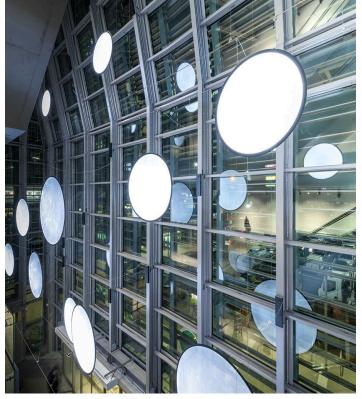

A cluster of 28 **Discovery** lamps, specially made in the custom size of 190cm, welcomes the visitor in the full-height space that connects the five floors.

The transparent surface comes to life with a white or coloured light, green in honour of Green Pea, for a spectacular solution, which can also be glimpsed from the outside through the façade.