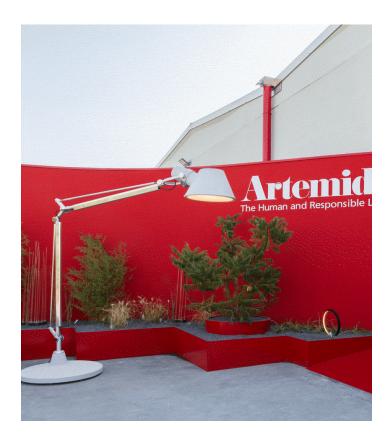

#### 1. SALONE DEL MOBILE.MILANO

Milan Fairground, Rho Pero Artemide Booth by Mario Cucinella Architects Pavillion 15, Stand C19-D22 07\_12.06.2022 9:30 AM - 6:30 PM

Artemide presents at Salone the new products born from the continuous collaboration with the major international architects, synthesis and testimony of vision, research and know-how: an increasingly universal light that interprets the Made in Italy and the culture of the project that has made Milan the capital of design in the world.