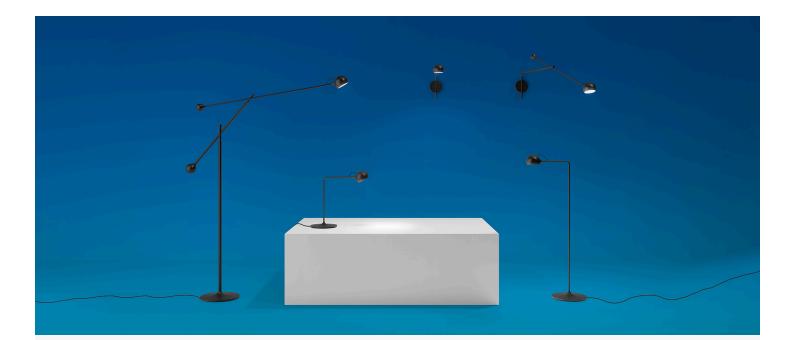

Ixa is a complete, transversal family whose composition begins with the intelligence of a spherical head with a 360° freedom of movement.

Ixa is the expression of a functional, productive and sustainable intelligence through reducing and simplifying choices. It is the result of a solid design know-how.