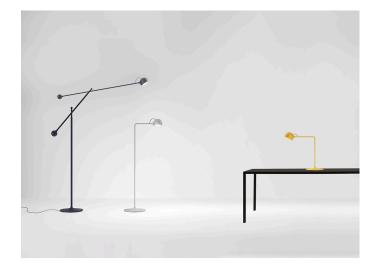

Ixa is a complete, transversal family whose composition begins with the intelligence of a spherical head with a 360° freedom of movement.

Ixa is the expression of a functional, productive and sustainable intelligence through reducing and simplifying choices. It is the result of a solid design know-how.