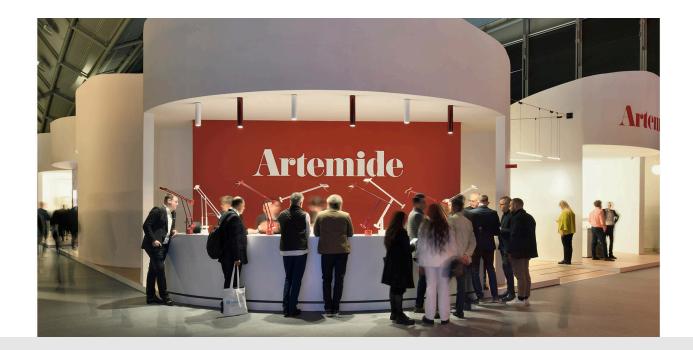

## Light + Building 2024

<sup>7</sup> Light + Building 2024

Messe Frankfurt Hall 3.1\_Booth B60 03\_08.3.2024 Artemide will be present at Light + Building 2024 with sustainable products born from continuous research, experimentation and technological innovation.

In the exhibition booth, once again managed by Mario Cucinella's MCA studio, visitors will experience light capable of shaping itself in every living-working space, indoor and outdoor.

Through its Human & Responsible Light, Artemide allows us to rethink the environment in terms of energy ecosystem, perception of space, interaction and experience of human well-being for a better quality of life.