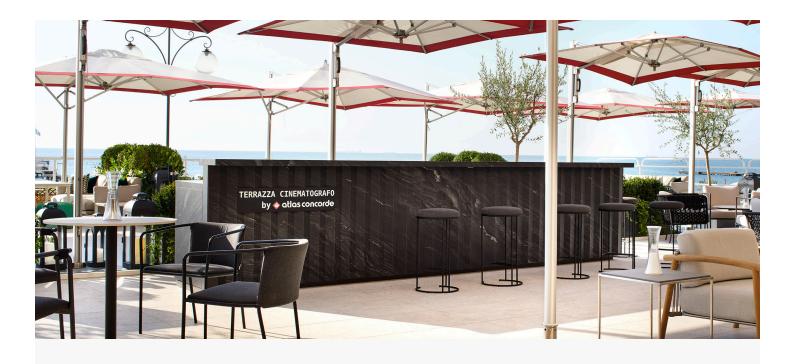

## Artemide at Terrazza Cinematografo

This year, Artemide was once again a key player at the **81st Venice International Film Festival**, collaborating with **Atlas Concorde** and **Atlas Plan** to create a unique and refined space at the historic Terrace of the Hotel Excelsior. From August 28th to September 7th, our lighting illuminated the "Cinematographer's Terrace by Atlas Concorde," an exclusive environment that hosted several special guests for meetings, events, and moments of conviviality.

Our lighting solutions were an integral part of this space, designed to offer an experience of style and well-being. With the support of Atlas Plan's refined surfaces, Living Divani's furnishings, and the elegance of Modulnova's kitchen, the Excelsior Terrace became a true showcase of contemporary design.