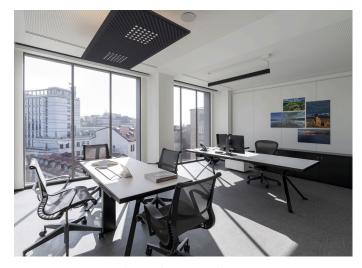

Tolomeo - Michele De Lucchi & Giancarlo Fassina | A.39 - Carlotta de Bevilacqua

The design of the interior spaces of the new AMCO offices in Milan, followed by Progetto CMR, is conceived to meet the needs of the continuous evolution of AMCO in a scalable and sustainable way; it is based on a desk-sharing model that allows to operate in an agile way. On each floor there are areas for collaboration and concentration such as focus rooms, phone booths, meeting rooms, lounges and break areas for informal meetings.