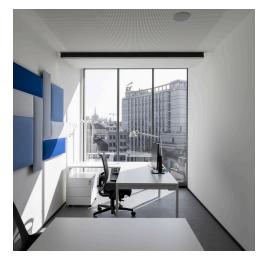

- Progetto CMR - Giacobone & Roj



Tolomeo - Michele De Lucchi & Giancarlo Fassina | A.39 - Carlotta de Bevilacqua

The design of the interior spaces of the new AMCO offices in Milan, followed by Progetto CMR, is conceived to meet the needs of the continuous evolution of AMCO in a scalable and sustainable way; it is based on a desk-sharing model that allows to operate in an agile way. On each floor there are areas for collaboration and concentration such as focus rooms, phone booths, meeting rooms, lounges and break areas for informal meetings.

The entire building was lit with Artemide products including Discovery Vertical, A.39, Eggboard and Sharp.



A.39 Controlled Emission - Carlotta de Bevilacqua





Tolomeo - Michele De Lucchi & Giancarlo Fassina | A.39 - Carlotta de Bevilacqua



Tolomeo - Michele De Lucchi & Giancarlo Fassina | A.39 - Carlotta de Bevilacqua