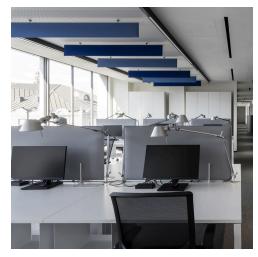

The entire building was lit with Artemide products including Discovery Vertical, A.39, Eggboard and Sharp.

A.39 Controlled Emission - Carlotta de Bevilacqua

Tolomeo - Michele De Lucchi & Giancarlo Fassina | A.39 - Carlotta de Bevilacqua

Tolomeo - Michele De Lucchi & Giancarlo Fassina | A.39 - Carlotta de Bevilacqua