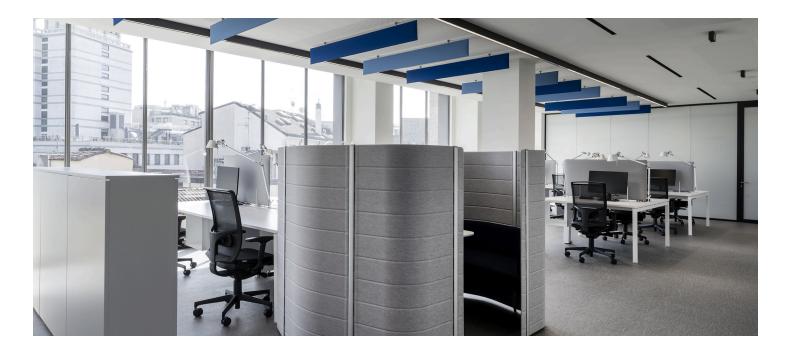

Tolomeo - Michele De Lucchi & Giancarlo Fassina | A.39 - Carlotta de Bevilacqua

The design of the interior spaces of the new AMCO offices in Milan, followed by Progetto CMR, is conceived to meet the needs of the continuous evolution of AMCO in a scalable and sustainable way; it is based on a desk-sharing model that allows to operate in an agile way. On each floor there are areas for collaboration and concentration such as focus rooms, phone booths, meeting rooms, lounges and break areas for informal meetings.

The entire building was lit with Artemide products including Discovery Vertical, A.39, Eggboard and Sharp.

A.39 Controlled Emission - Carlotta de Bevilacqua

Tolomeo - Michele De Lucchi & Giancarlo Fassina | A.39 - Carlotta de Bevilacqua