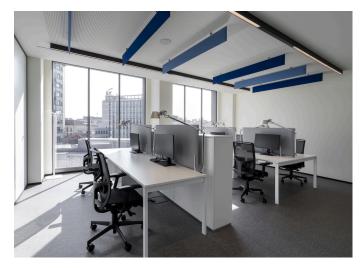

The entire building was lit with Artemide products including Discovery Vertical, A.39, Eggboard and Sharp.

A.39 Controlled Emission - Carlotta de Bevilacqua

Tolomeo - Michele De Lucchi & Giancarlo Fassina | A.39 - Carlotta de Bevilacqua