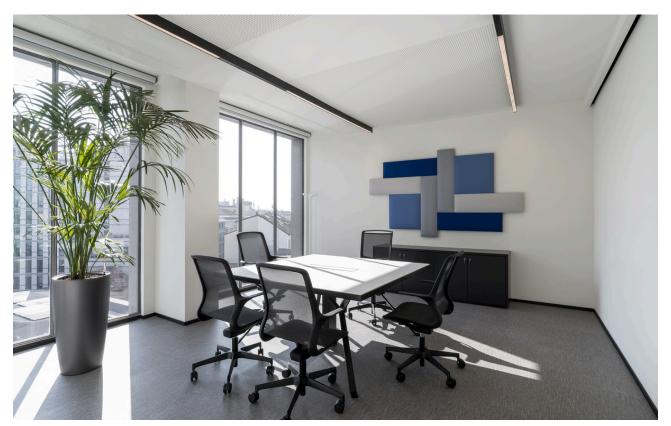

Tolomeo - Michele De Lucchi & Giancarlo Fassina | A.39 - Carlotta de Bevilacqua

The design of the interior spaces of the new AMCO offices in Milan, followed by Progetto CMR, is conceived to meet the needs of the continuous evolution of AMCO in a scalable and sustainable way; it is based on a desk-sharing model that allows to operate in an agile way. On each floor there are areas for collaboration and concentration such as focus rooms, phone booths, meeting rooms, lounges and break areas for informal meetings.