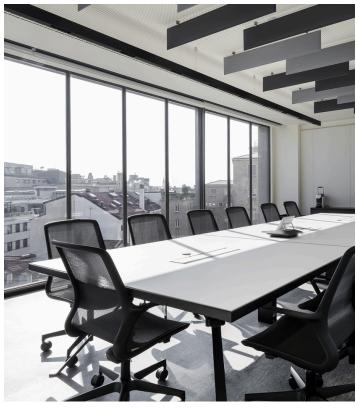

Tolomeo - Michele De Lucchi & Giancarlo Fassina | A.39 - Carlotta de Bevilacqua

The design of the interior spaces of the new AMCO offices in Milan, followed by Progetto CMR, is conceived to meet the needs of the continuous evolution of AMCO in a scalable and sustainable way; it is based on a desk-sharing model that allows to operate in an agile way. On each floor there are areas for collaboration and concentration such as focus rooms, phone booths, meeting rooms, lounges and break areas for informal meetings.