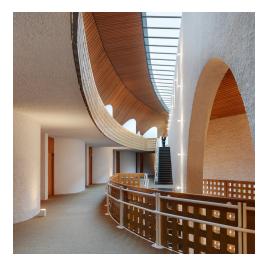

## Seehotel Ambach, 1973

<sup>↗</sup> Caldaro, Italy

7 Année / 2020 Catégorie / Hospitality Auteur / Othmar Barth Photo / Alex Filz, Emanuele Rambaldi

Artemide created a unique lighting design for the Seehotel Ambach, enhancing Othmar Barth's modern architecture and its connection to the surrounding nature. Using direct and indirect light sources, they emphasised the architectural lines of the building and created a balance between indoor and outdoor spaces. The lighting helped to create a welcoming and relaxing atmosphere. In summary, Artemide helped to make the Seehotel Ambach a magical place, combining history, art and scenic beauty in a relaxing experience unparalleled in South Tyrol.