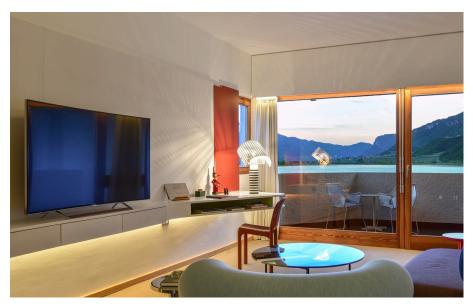

## Seehotel Ambach, 1973

<sup>↗</sup> Caldaro, Italy

7 Année / 2020 Catégorie / Hospitality Auteur / Othmar Barth Photo / Alex Filz, Emanuele Rambaldi

Artemide created a unique lighting design for the Seehotel Ambach, enhancing Othmar Barth's modern architecture and its connection to the surrounding nature. Using direct and indirect light sources, they emphasised the architectural lines of the building and created a balance between indoor and outdoor spaces. The lighting helped to create a welcoming and relaxing atmosphere. In summary, Artemide helped to make the Seehotel Ambach a magical place, combining history, art and scenic beauty in a relaxing experience unparalleled in South Tyrol.