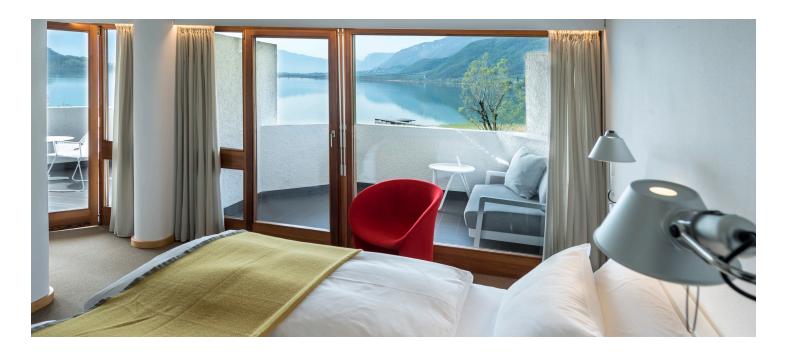

## Seehotel Ambach, 1973

<sup>↗</sup> Caldaro, Italy

7 Année / 2020 Catégorie / Hospitality Auteur / Othmar Barth Photo / Alex Filz, Emanuele Rambaldi

Artemide created a unique lighting design for the Seehotel Ambach, enhancing Othmar Barth's modern architecture and its connection to the surrounding nature. Using direct and indirect light sources, they emphasised the architectural lines of the building and created a balance between indoor and outdoor spaces. The lighting helped to create a welcoming and relaxing atmosphere. In summary, Artemide helped to make the Seehotel Ambach a magical place, combining history, art and scenic beauty in a relaxing experience unparalleled in South Tyrol.